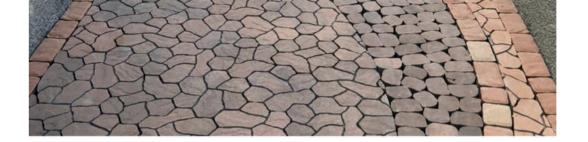

## **DUCON NATURAL STONE (DNS)**

**DESCRIPTION:** Paver **TEXTURE:** Riven

## PALLET OVERVIEW\*

Appealing to the eye and hard-wearing, the DNS Paver is an ultimate choice for anyone with a desire for a concrete yet nostalgic outdoor ambience! Outstanding strength and durability makes it an ideal option for busy areas and decorative streetscapes.