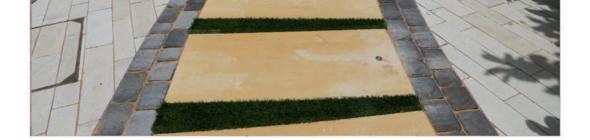

## **VILLAGIO**

**DESCRIPTION:** Paver **TEXTURE:** Riven

## **PALLET OVERVIEW\***

Typical of centuries-old streets found in popular global cultural hubs, the Villagio paver makes a a statement. It has timeless charm that's equally complemented by a rigid nature, when going for stylish simplicity aim no further than the smooth-edged squares of the Villagio themed concrete paver which requires minimal maintanance.