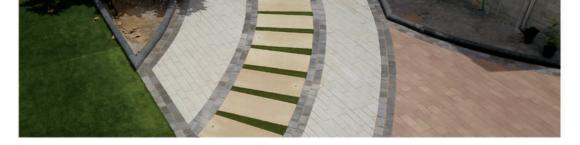

## SLAB 120X60

DESCRIPTION: Paver TEXTURE: Riven

## PALLET OVERVIEW\*





For an authentic look, each color option is composed of a variety of darker & lighter tones.Natural ingredients such as finely graded sand are present within the recipe to allow for a range in tones, veining and textures from one stone to another.

JOINT WIDTH: VARIABLE % OF SURFACE OPENING: VARIABLE

| Imperial         | Metric                                                                                                         |
|------------------|----------------------------------------------------------------------------------------------------------------|
| 92.96 <b>ft²</b> | 8.64 m²                                                                                                        |
| 3695.30 lbs