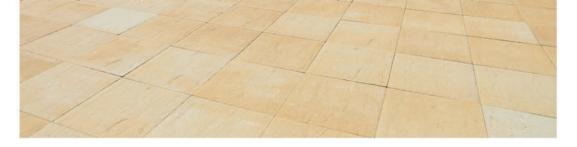

## **SLAB 60X60**

**DESCRIPTION:** Paver **TEXTURE:** Riven

## PALLET OVERVIEW\*

For an authentic look, each color option is composed of a variety of darker & lighter tones. Natural ingredients such as finely graded sand are present within the recipe to allow for a range in tones, veining and textures from one stone to another.