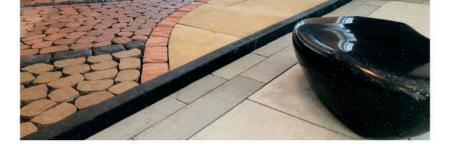

## **HEEL KERB**

**DESCRIPTION:** Edge **TEXTURE:** Smooth

## NOTES

Compact Kerbstone that's useful when installing Concrete Pavers and many other Outdoor Living designs. The Heel Kerb is affordable, suits a variety of Hardscape or Edging layouts, is long-lasting, and made of high-quality concrete material. Heel Kerb Edging requires medium-duty application and can be easily fitted as each block is designed to readily join with the others in your project.