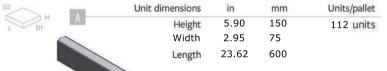

## PALLET OVERVIEW\*

JOINT WIDTH: VARIABLE

% OF SURFACE OPENING: VARIABLE

| Specifications per pallet  | : Imperial            | Metric               |
|----------------------------|-----------------------|----------------------|
| Cubing                     | 54.23 <b>ft²</b>      | 5.04 m <sup>2</sup>  |
| Linear coverage per pallet | 723.07 lin. ft        | 67.20 lin. m         |
| Approx. Weight             | 3506.23 lbs           | 1590.40 kg           |
| Number of rows             | 4                     |                      |
| Coverage per row           | 13.55 ft²             | 1.26 m <sup>2</sup>  |
| Coverage per unit          | 0.484 ft <sup>2</sup> | 0.045 m <sup>2</sup> |
| Linear coverage per unit   | 1.96 lin. ft          | 0.60 lin. m          |