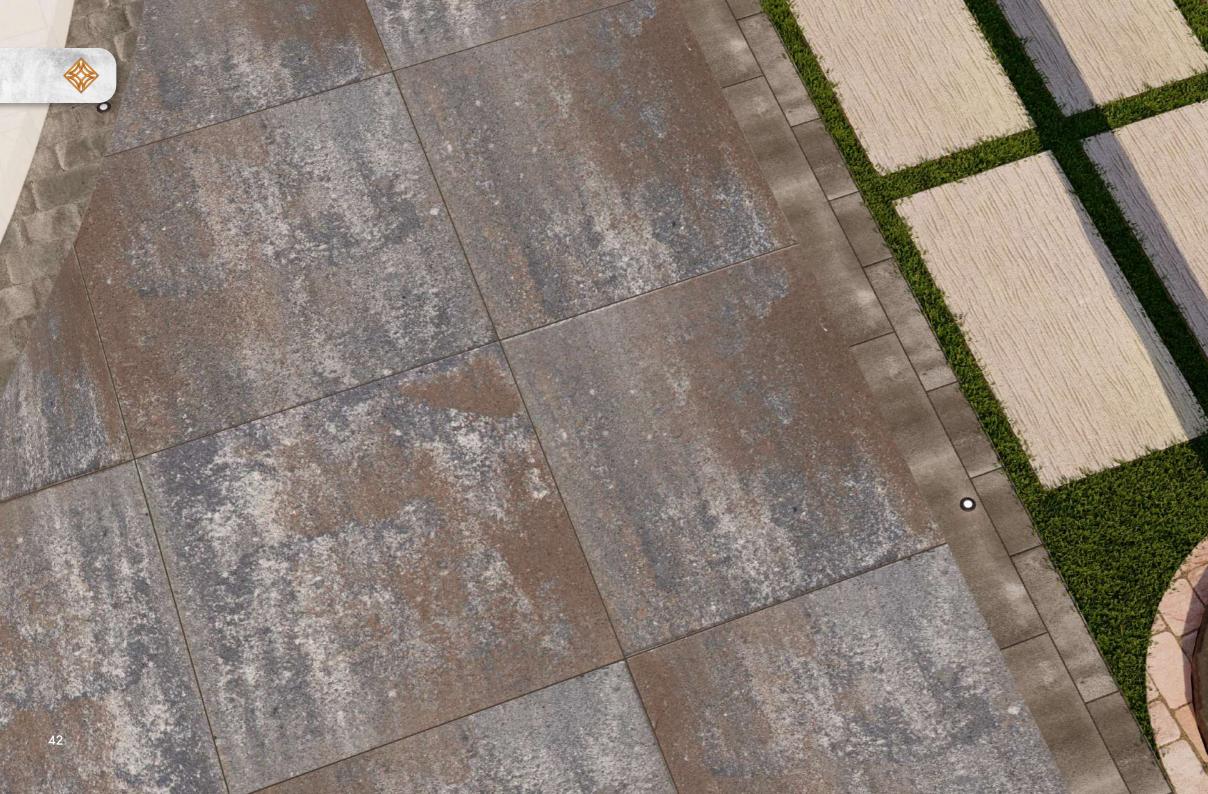

When it comes to crafting driveways and parking spaces that seamlessly blend functionality and style, our top choice is the 3 shaped Trento paver. Its innovative design not only ensures durability and load-bearing capacity but also adds a touch of contemporary elegance to your outdoor spaces. With Trento, you can trust that your driveway will not only withstand the test of time but also make a lasting impression.