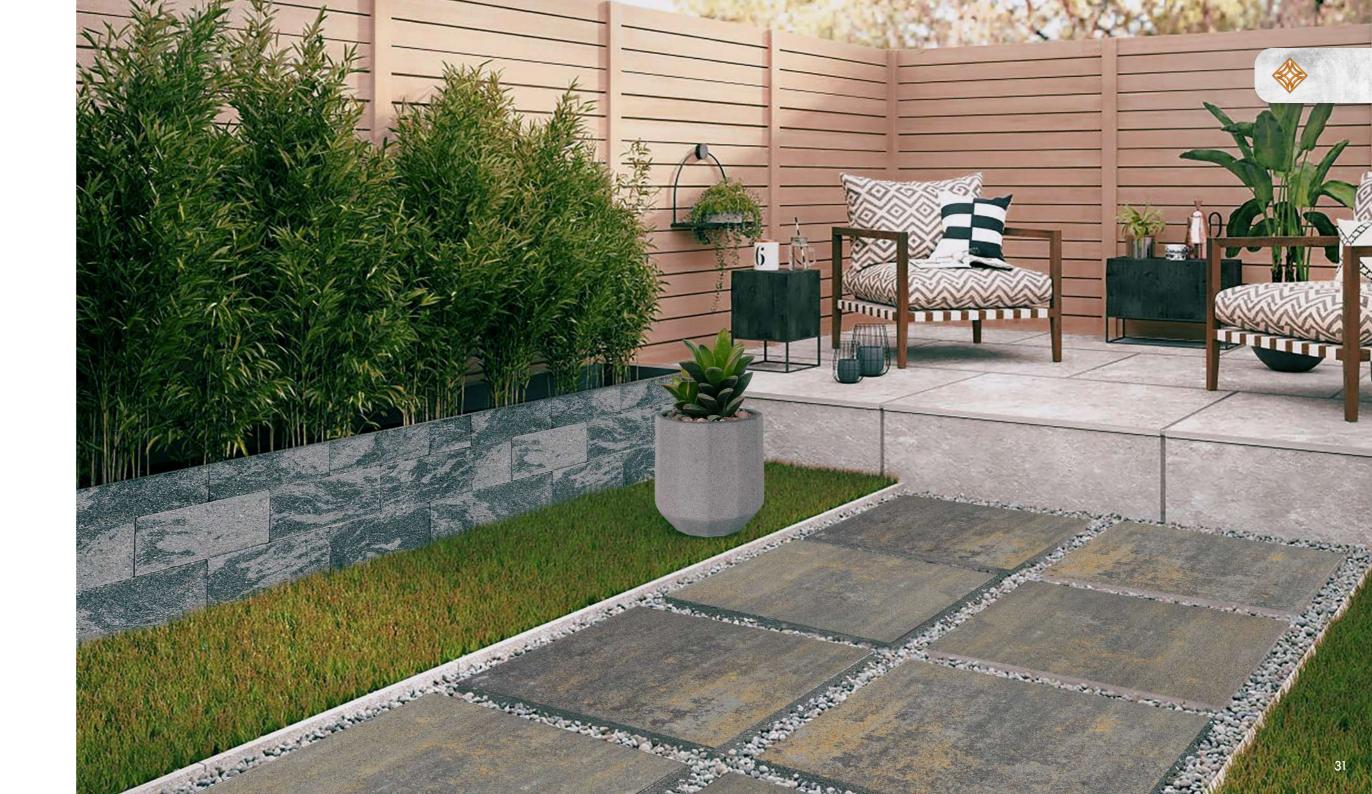

## DUCON NATURAL STONE - DNS

The Ducon Natural Stone DNS paver captures the captivating allure of a sun-drenched desert after a refreshing rain, showcasing a natural, glistening beauty that transforms your outdoor oasis into a picturesque landscape. The ultimate choice for anyone with a desire for a concrete yet nostalgic outdoor ambience!

Texture: Riven

Dimensions: 38.4x37x6cm