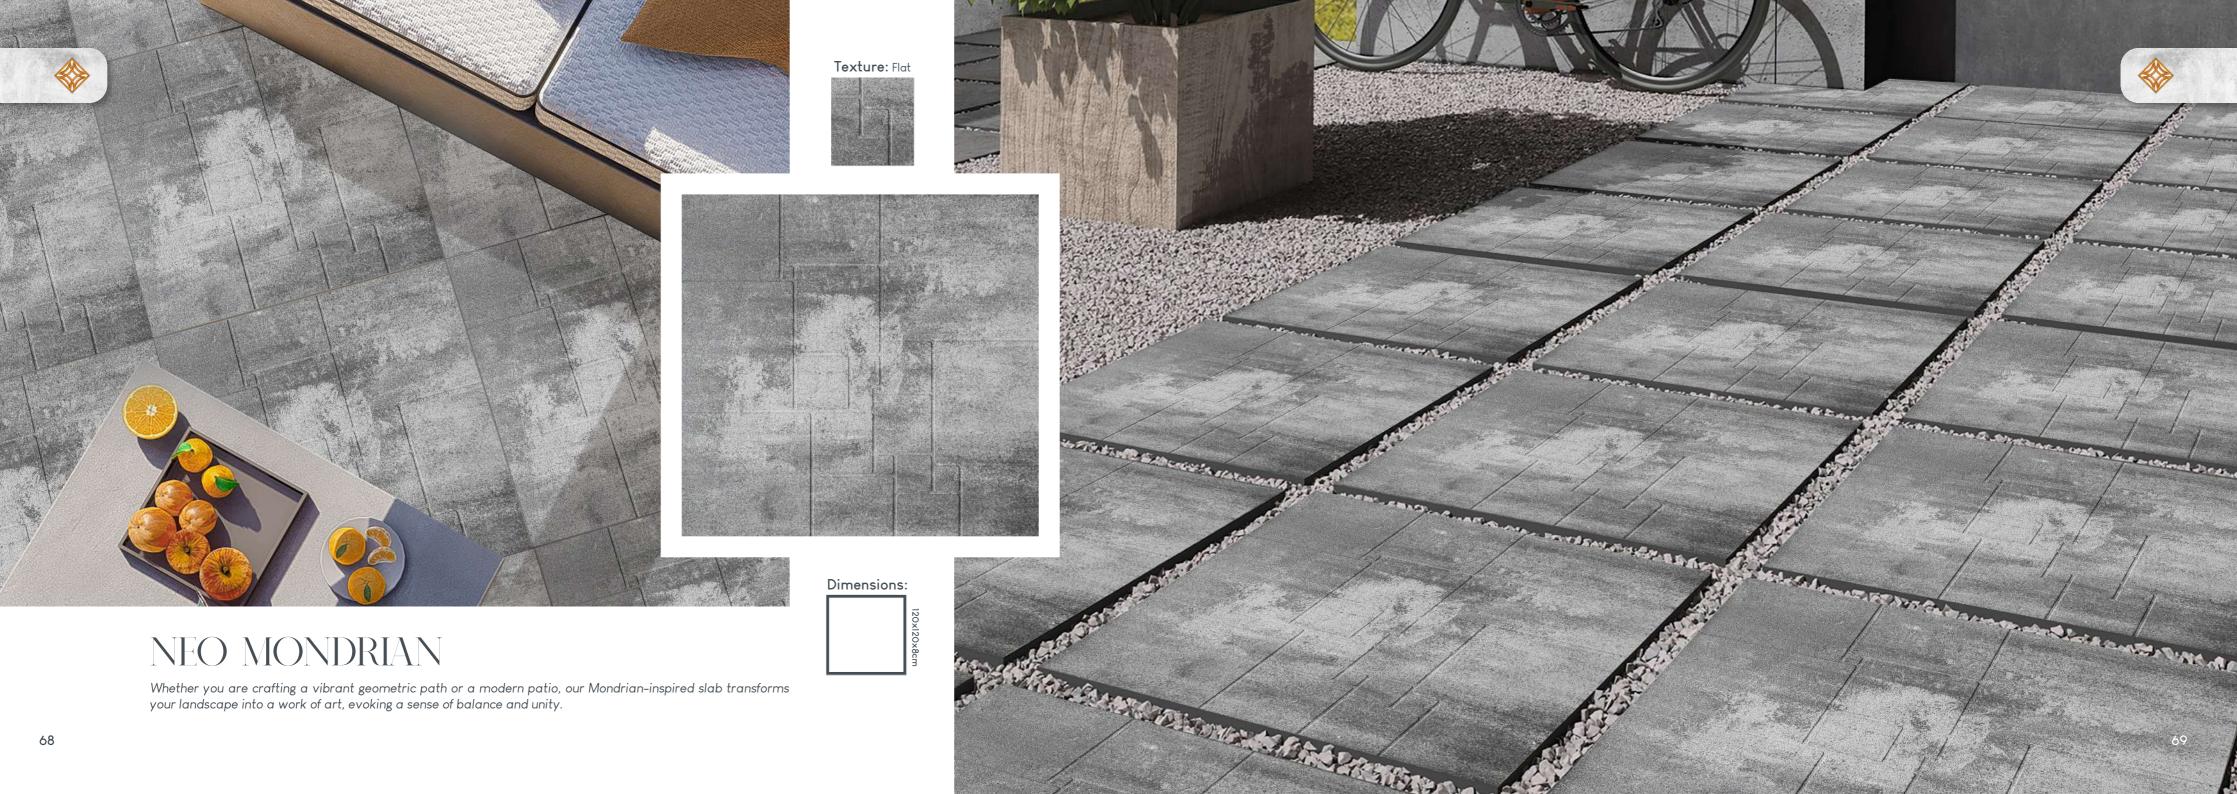

llection of pavers featuring a dark grey shade that exudes power and strength. With its striking and intense hue, the Monsoon Paver reflects the seasonal winds that bring life and vitality to the outdoor space embodying the rejuvenation of the monsoon season.

| Texture: Flat |
|---------------|
|               |
|               |
|               |
|               |
|               |

| Dimensions | :         |
|------------|-----------|
|            | 60x60x8cm |















Allow yourself to be carried away by the irresistible allure of the desert-themed Slab 120x60. Symmetrically shaped squares are accompanied by carefully embedded small wavy designs giving the paver an attractive yet slightly rugged surface design essential for anti-skidding.

## Texture: Riven

























## PAVERS MATRIX

|   | SHAPE           | DECADO     | )      | TRENTO | DNS   | VILLAGIO | ARENA | BRUNELLO | DIAMOND    |
|---|-----------------|------------|--------|--------|-------|----------|-------|----------|------------|
|   | TEXTURE         | FLAT RIVEN | TIMBER | RIVEN  | RIVEN | RIVEN    | RIVEN | FLAT     | PINSTRIPED |
|   |                 |            |        |        |       |          |       |          |            |
|   | AURORA<br>BELLA |            |        |        |       |          |       |          |            |
|   | BLUSH           |            |        |        |       |          |       |          |            |
|   | CORAL           |            |        |        |       |          |       |          |            |
|   | CHERRY          |            |