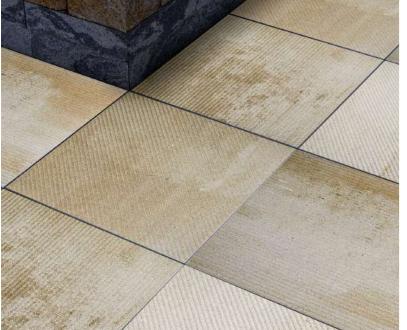

When it comes to crafting driveways and parking spaces that seamlessly blend functionality and style, our top choice is the 3 shaped Trento paver. Its innovative design not only ensures durability and load-bearing capacity but also adds a touch of contemporary elegance to your outdoor spaces. With Trento, you can trust that your driveway will not only withstand the test of time but also make a lasting impression.