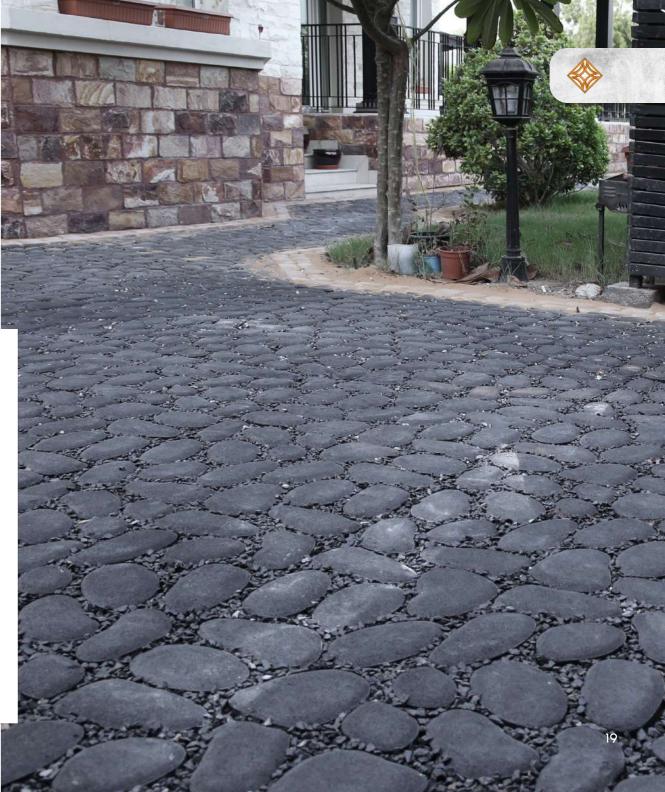

When it comes to crafting driveways and parking spaces that seamlessly blend functionality and style, our top choice is the 3 shaped Trento paver. Its innovative design not only ensures durability and load-bearing capacity but also adds a touch of contemporary elegance to your outdoor spaces. With Trento, you can trust that your driveway will not only withstand the test of time but also make a lasting impression.

## DUCON NATURAL STONE - DNS

The Ducon Natural Stone DNS paver captures the captivating allure of a sun-drenched desert after a refreshing rain, showcasing a natural, glistening beauty that transforms your outdoor oasis into a picturesque landscape. The ultimate choice for anyone with a desire for a concrete yet nostalgic outdoor ambience!