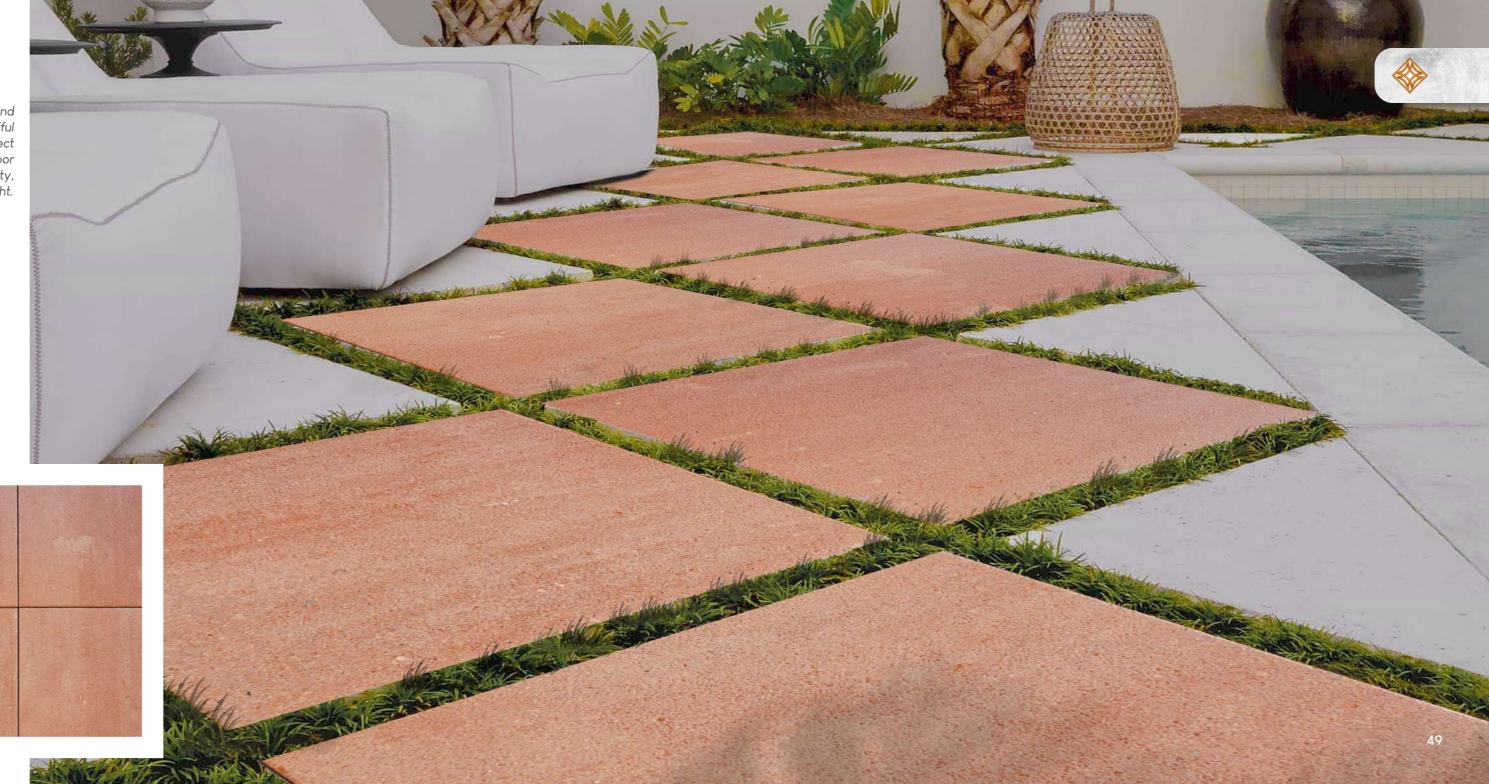

Allow yourself to be carried away by the irresistible allure of the desert-themed Slab 120x60. Symmetrically shaped squares are accompanied by carefully embedded small wavy designs giving the paver an attractive yet slightly rugged surface design essential for anti-skidding.

## Texture: Riven