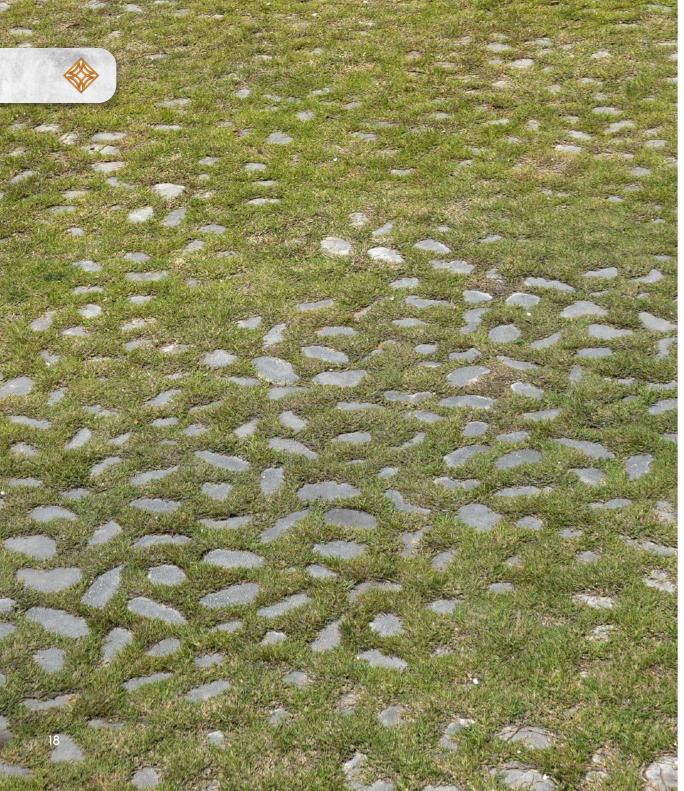

## BRUNELLO MISTY

Create a smooth walkway area wih this grass grid paver "Brunello". Ideal for patio, deck, walkway, garden, or any outdoor area. These exquisite decorative floor tiles, when paired with lush green grass, create a harmonious blend of sophistication and nature.