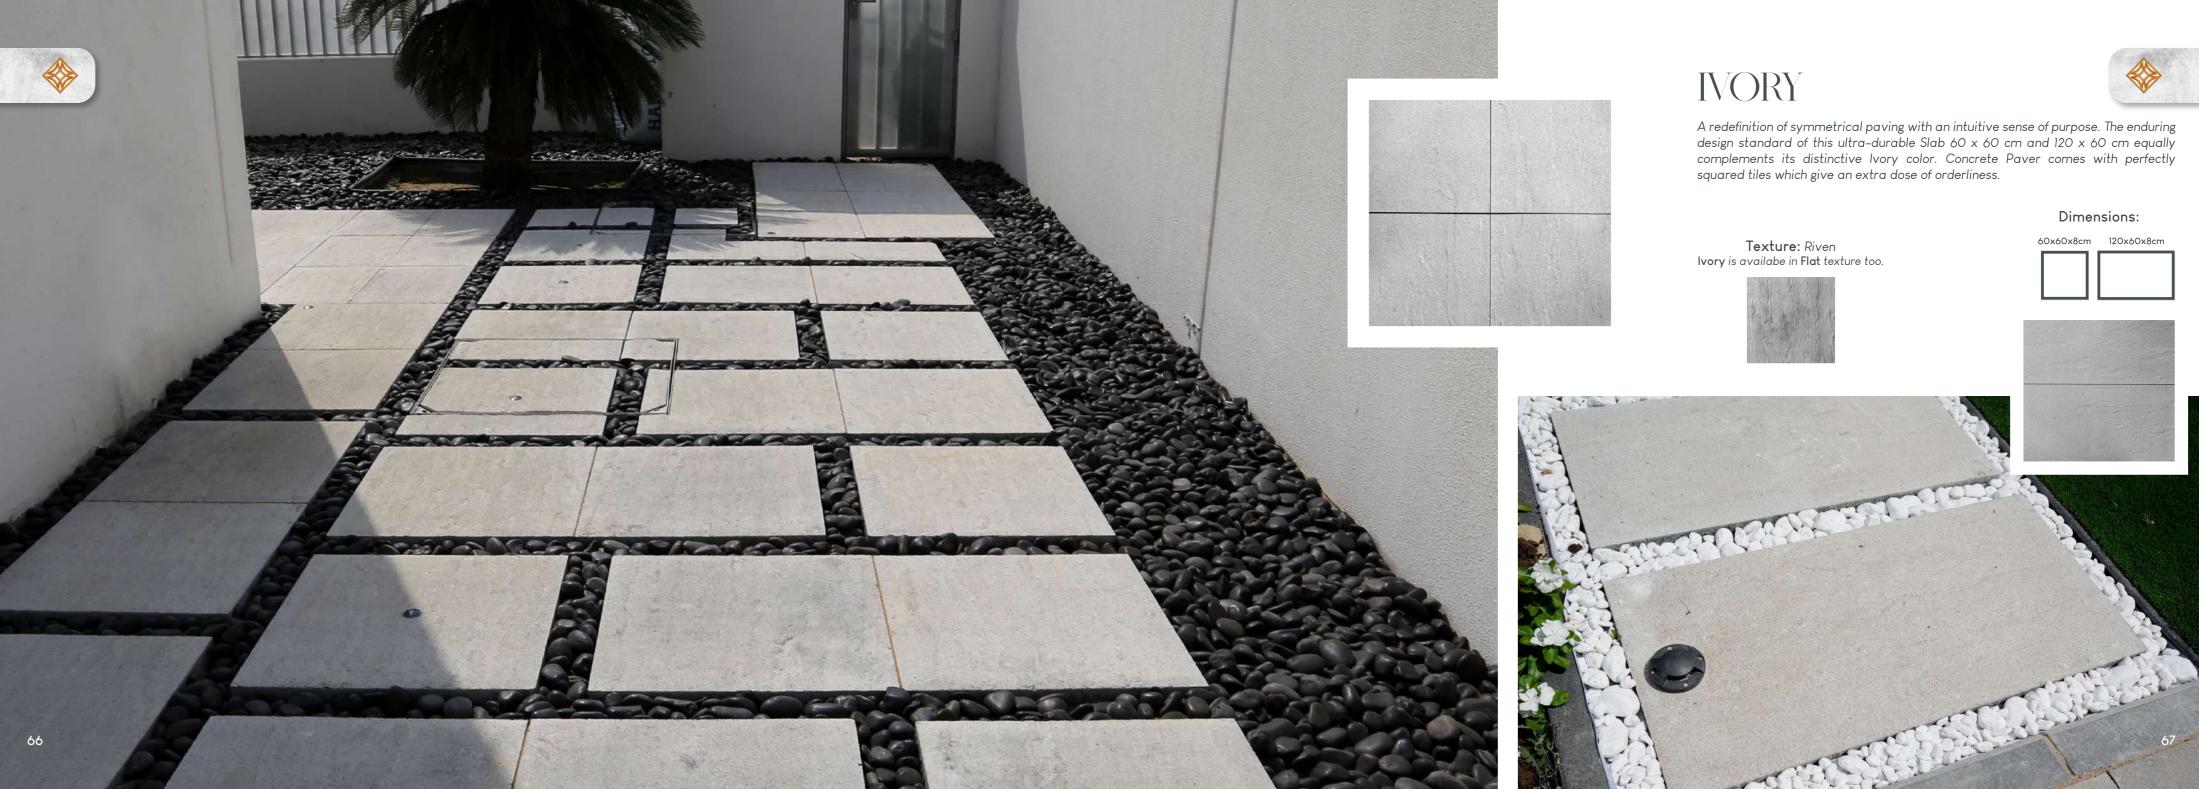

## DUCON NATURAL STONE - DNS

The Ducon Natural Stone DNS paver captures the captivating allure of a sun-drenched desert after a refreshing rain, showcasing a natural, glistening beauty that transforms your outdoor oasis into a picturesque landscape. The ultimate choice for anyone with a desire for a concrete yet nostalgic outdoor ambience!

Texture: Riven

Dimensions: 38.4x37x6cm