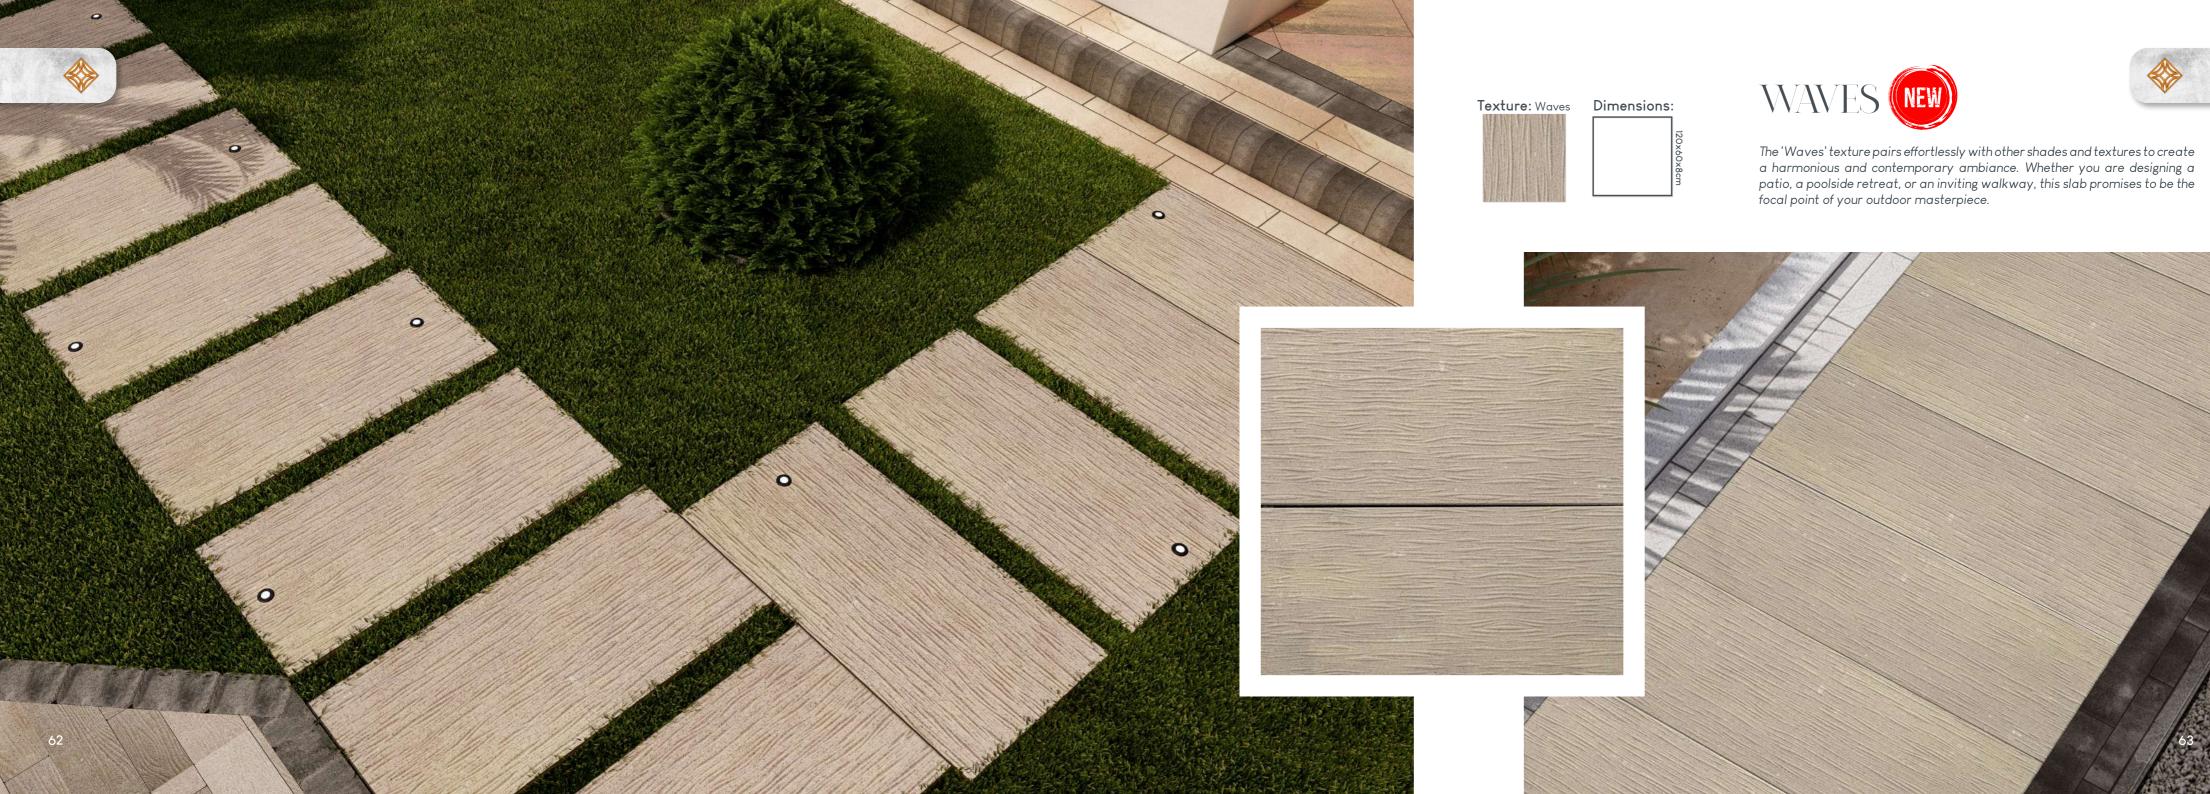

Allow yourself to be carried away by the irresistible allure of the desert-themed Slab 120x60. Symmetrically shaped squares are accompanied by carefully embedded small wavy designs giving the paver an attractive yet slightly rugged surface design essential for anti-skidding.

## Texture: Riven