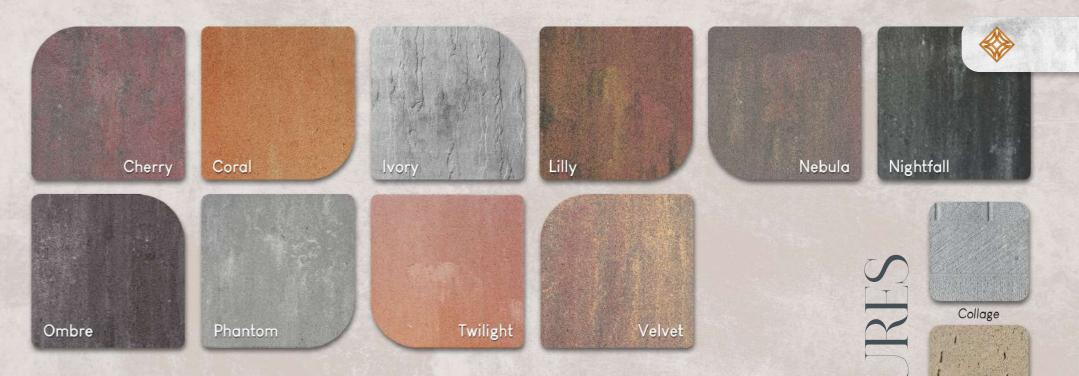

Step into a world where aesthetics meet tactile luxury as we explore not only the captivating spectrum of colors but also the rich tapestry of textures within our paver collection. Each texture in our selection is a testament to the artistry of outdoor design. Whether you seek the rustic charm of a cobbled pathway, the sleek sophistication of a polished surface, or the natural allure of a wood grain finish, our textures offer an enchanting array of choices to suit your unique vision. These textures not only enhance the visual appeal but also provide an inviting tactile experience, transforming your outdoor spaces into havens of beauty and comfort. With Ducon Outdoor Living's commitment to excellence, your outdoor dreams are limited only by your imagination, guided by the boundless textures we offer to bring your vision to life.

## Texture: Flat

Dimensions:

Texture: Flat

Dimensions:

With its bold and striking dark red color, Cherry adds a touch of elegance and sophistication to any outdoor space, bringing a rich and luxurious feel to your landscape design.

## NIGHTFALL

A sleek and stylish collection of pavers featuring a dark grey shade reminiscent of the night sky. With its understated yet sophisticated hue, the Nightfall Paver is the perfect choice for those who want to create an outdoor space that exudes modern elegance and timeless style.

## CORAL

A vibrant collection of pavers featuring a stunning coral color that adds a pop of energy to any outdoor space. With its bold and inviting hue, the Coral Paver is the perfect choice for those who want to create an outdoor area that is both beautiful and inviting.

## OMBRE

A beautiful collection of pavers featuring a subtle gradient of colors that blend seamlessly from light to dark. The Ombre Paver Series is the perfect choice for those who want to create an outdoor space that is both elegant and visually striking.

## TWILIGHT

A stunning paver that captures the warm and inviting hues of the sunset. With its beautiful orange shade, the Twilight Paver is the perfect choice for those who want to create an outdoor space that exudes warmth and tranquility, reminiscent of the peaceful moments at twilight.

## VELVET

For the red color enthusiasts, Velvet paver has been added to the latest Luxury Collection. Its deep red shade evokes the same luxurious and rich feeling as red velvet, adding a touch of elegance to any outdoor space.