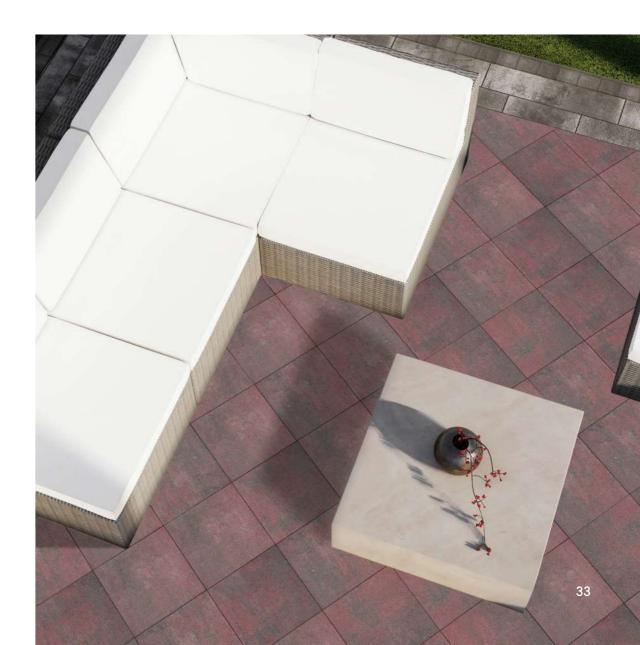

ven of understated elegance. This 60x60 cm masterpiece combines the classic appeal of stripes with the warm, inviting hues of Hazel, creating an outdoor experience that is both sophisticated and welcoming.

Texture: Pinstripes Dimensions:



60x60x8cm







## IRIS

A flat series of pavers that embody the elegant and vibrant colors of the iris flower. Elevate your outdoor living space with these luxurious and durable pavers that are sure to impress. Wisdom, hope, and trust are reflected in the beautiful and colorful shades of an IRIS paver.

## Texture: Flat



Dimensions:









Texture: Flat

Dimensions:





With its bold and striking dark red color, Cherry adds a touch of elegance and sophistication to any outdoor space, bringing a rich and luxurious feel to your landscape design.







## NIGHTFALL



A sleek and stylish collection of pavers featuring a dark grey shade reminiscent of the night sky. With its understated yet sophisticated hue, the Nightfall Paver is the perfect choice for those who want to create an outdoor space that exudes modern elegance and timeless style.





## CORAL

A vibrant collection of pavers featuring a stunning coral color that adds a pop of energy to any outdoor space. With its bold and inviting hue, the Coral Paver is the perfect choice for those who want to create an outdoor area that is both beautiful and inviting.









## OMBRE



A beautiful collection of pavers featuring a subtle gradient of colors that blend seamlessly from light to dark. The Ombre Paver Series is the perfect choice for those who want to create an outdoor s