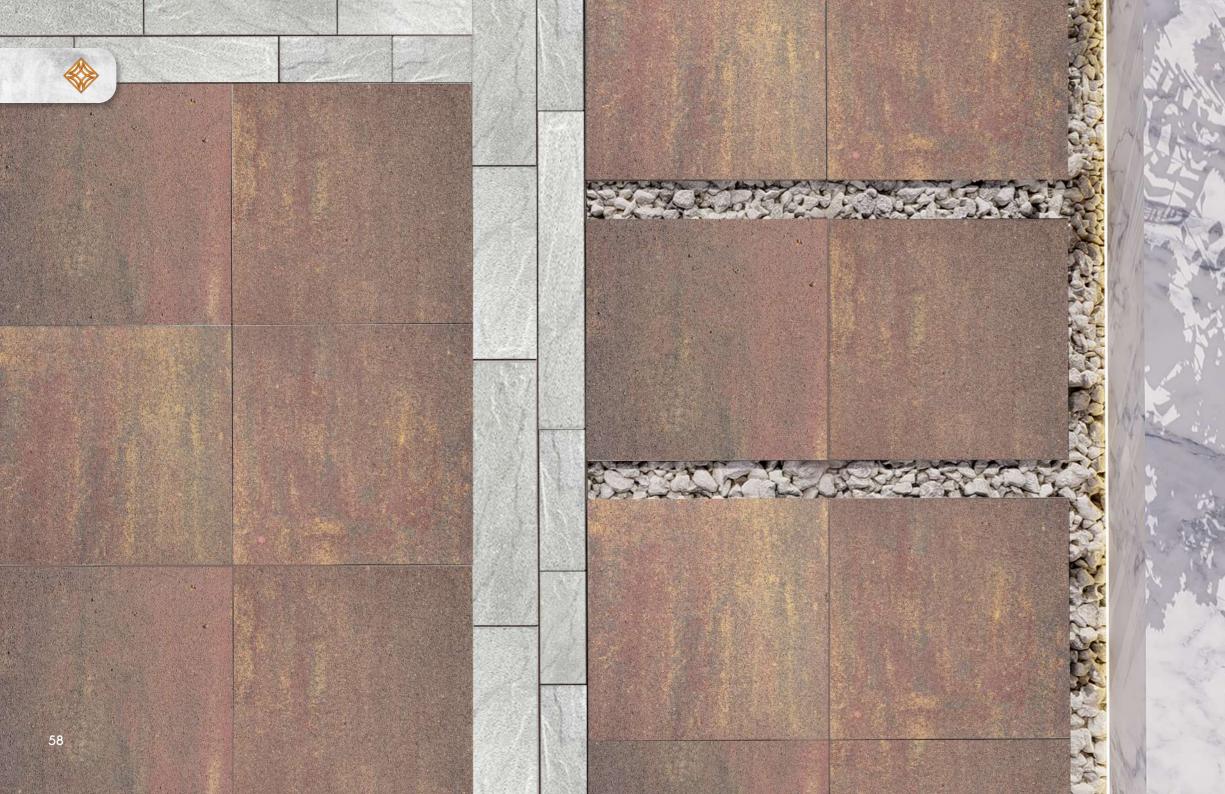

## DUCON NATURAL STONE - DNS

The Ducon Natural Stone DNS paver captures the captivating allure of a sun-drenched desert after a refreshing rain, showcasing a natural, glistening beauty that transforms your outdoor oasis into a picturesque landscape. The ultimate choice for anyone with a desire for a concrete yet nostalgic outdoor ambience!

Texture: Riven

Dimensions: 38.4x37x6cm