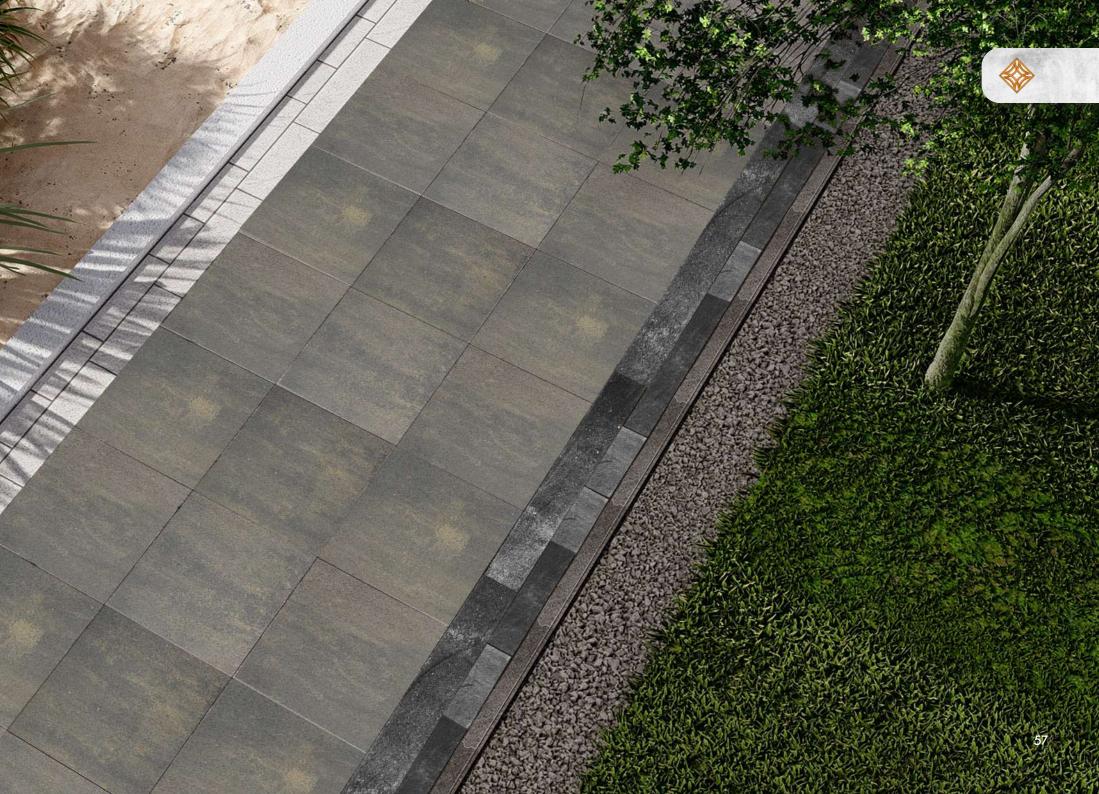

Allow yourself to be carried away by the irresistible allure of the desert-themed Slab 120x60. Symmetrically shaped squares are accompanied by carefully embedded small wavy designs giving the paver an attractive yet slightly rugged surface design essential for anti-skidding.

## Texture: Riven