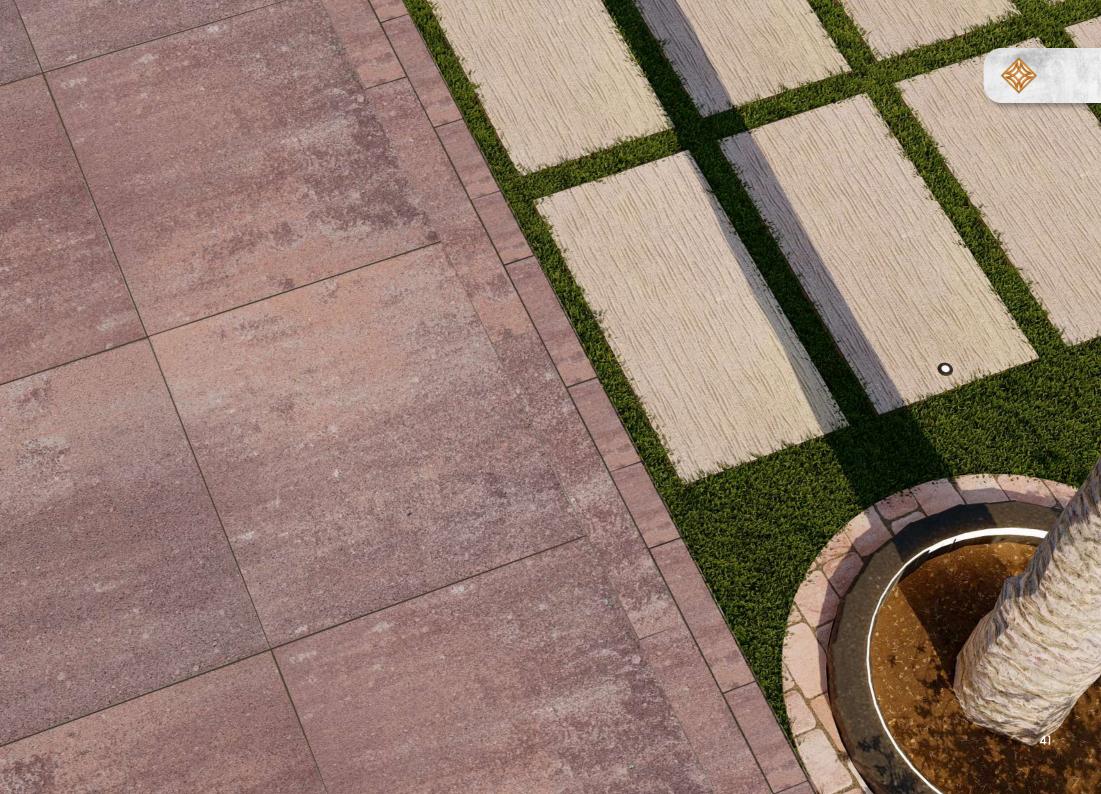

When it comes to crafting driveways and parking spaces that seamlessly blend functionality and style, our top choice is the 3 shaped Trento paver. Its innovative design not only ensures durability and load-bearing capacity but also adds a touch of contemporary elegance to your outdoor spaces. With Trento, you can trust that your driveway will not only withstand the test of time but also make a lasting impression.