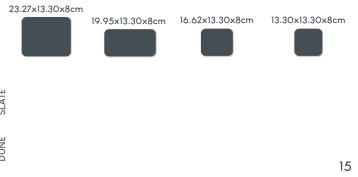

## DECADO

Uniquely upgrade the hardscape of your property, unlocking its immense hidden potential!

# ROSEWOOD (NEW)

Crafted to mirror the authentic beauty of wood, this paver captures the essence of wooden style like no other. From its natural grain patterns to its warm, earthy tones, 'Rosewood' evokes the cozy charm of timber, adding a touch of woodland-inspired sophistication to your outdoor living spaces. Whether you are designing a quaint patio or a sprawling deck, these pavers infuse your landscape with the timeless appeal of wood, all while offering the resilience and longevity you expect from Ducon Outdoor Living.

Texture: Timber

Inspired by the rich hues of genuine Maple, this paver exudes a natural warmth and timeless elegance that instantly transforms any space into a cozy, rustic retreat.

Dimensions: 28x22.5x8cm