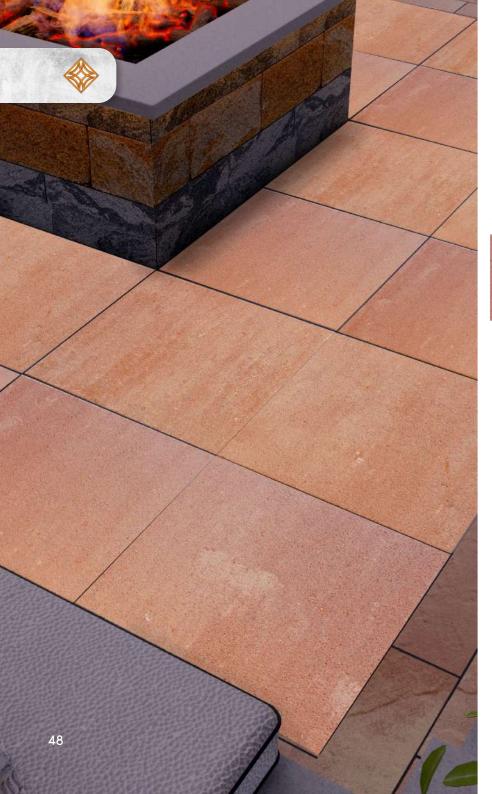

Allow yourself to be carried away by the irresistible allure of the desert-themed Slab 120x60. Symmetrically shaped squares are accompanied by carefully embedded small wavy designs giving the paver an attractive yet slightly rugged surface design essential for anti-skidding.

## Texture: Riven