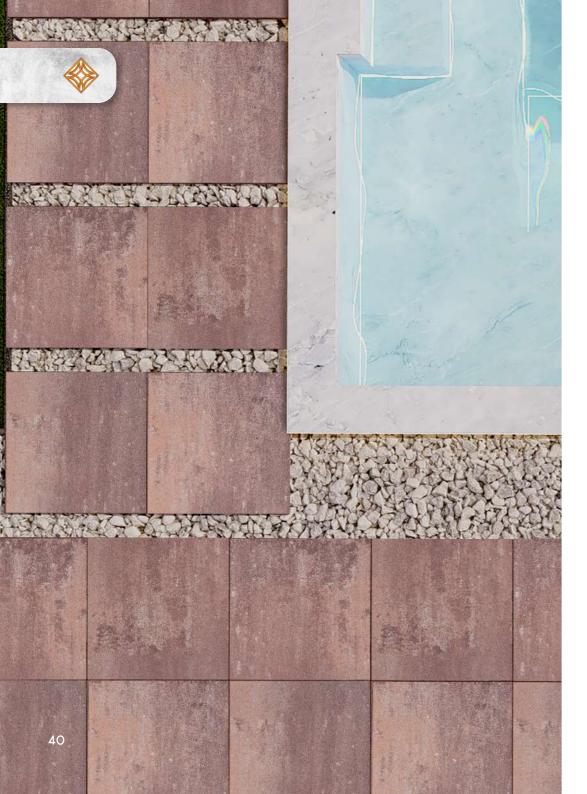

# ROSEWOOD (NEW)

Crafted to mirror the authentic beauty of wood, this paver captures the essence of wooden style like no other. From its natural grain patterns to its warm, earthy tones, 'Rosewood' evokes the cozy charm of timber, adding a touch of woodland-inspired sophistication to your outdoor living spaces. Whether you are designing a quaint patio or a sprawling deck, these pavers infuse your landscape with the timeless appeal of wood, all while offering the resilience and longevity you expect from Ducon Outdoor Living.

Texture: Timber

Inspired by the rich hues of genuine Maple, this paver exudes a natural warmth and timeless elegance that instantly transforms any space into a cozy, rustic retreat.

Dimensions: 28x22.5x8cm