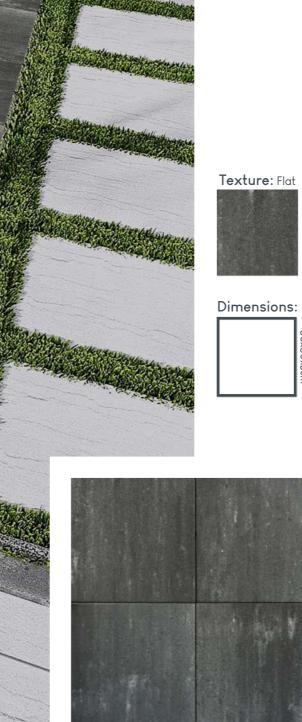

## DUCON NATURAL STONE - DNS

The Ducon Natural Stone DNS paver captures the captivating allure of a sun-drenched desert after a refreshing rain, showcasing a natural, glistening beauty that transforms your outdoor oasis into a picturesque landscape. The ultimate choice for anyone with a desire for a concrete yet nostalgic outdoor ambience!

Texture: Riven

Dimensions: 38.4x37x6cm