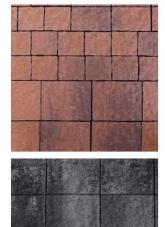

## VIILAGIO

#### Texture: Riven

Typical of centuries-old streets found in popular global cultural hubs, the Villagio paver makes a statement. Timeless charm equally complemented by a rigid nature, when going for stylish simplicity aim no further than the smooth-edged squares of the Villagio themed concrete paver which requires minimal maintenance.