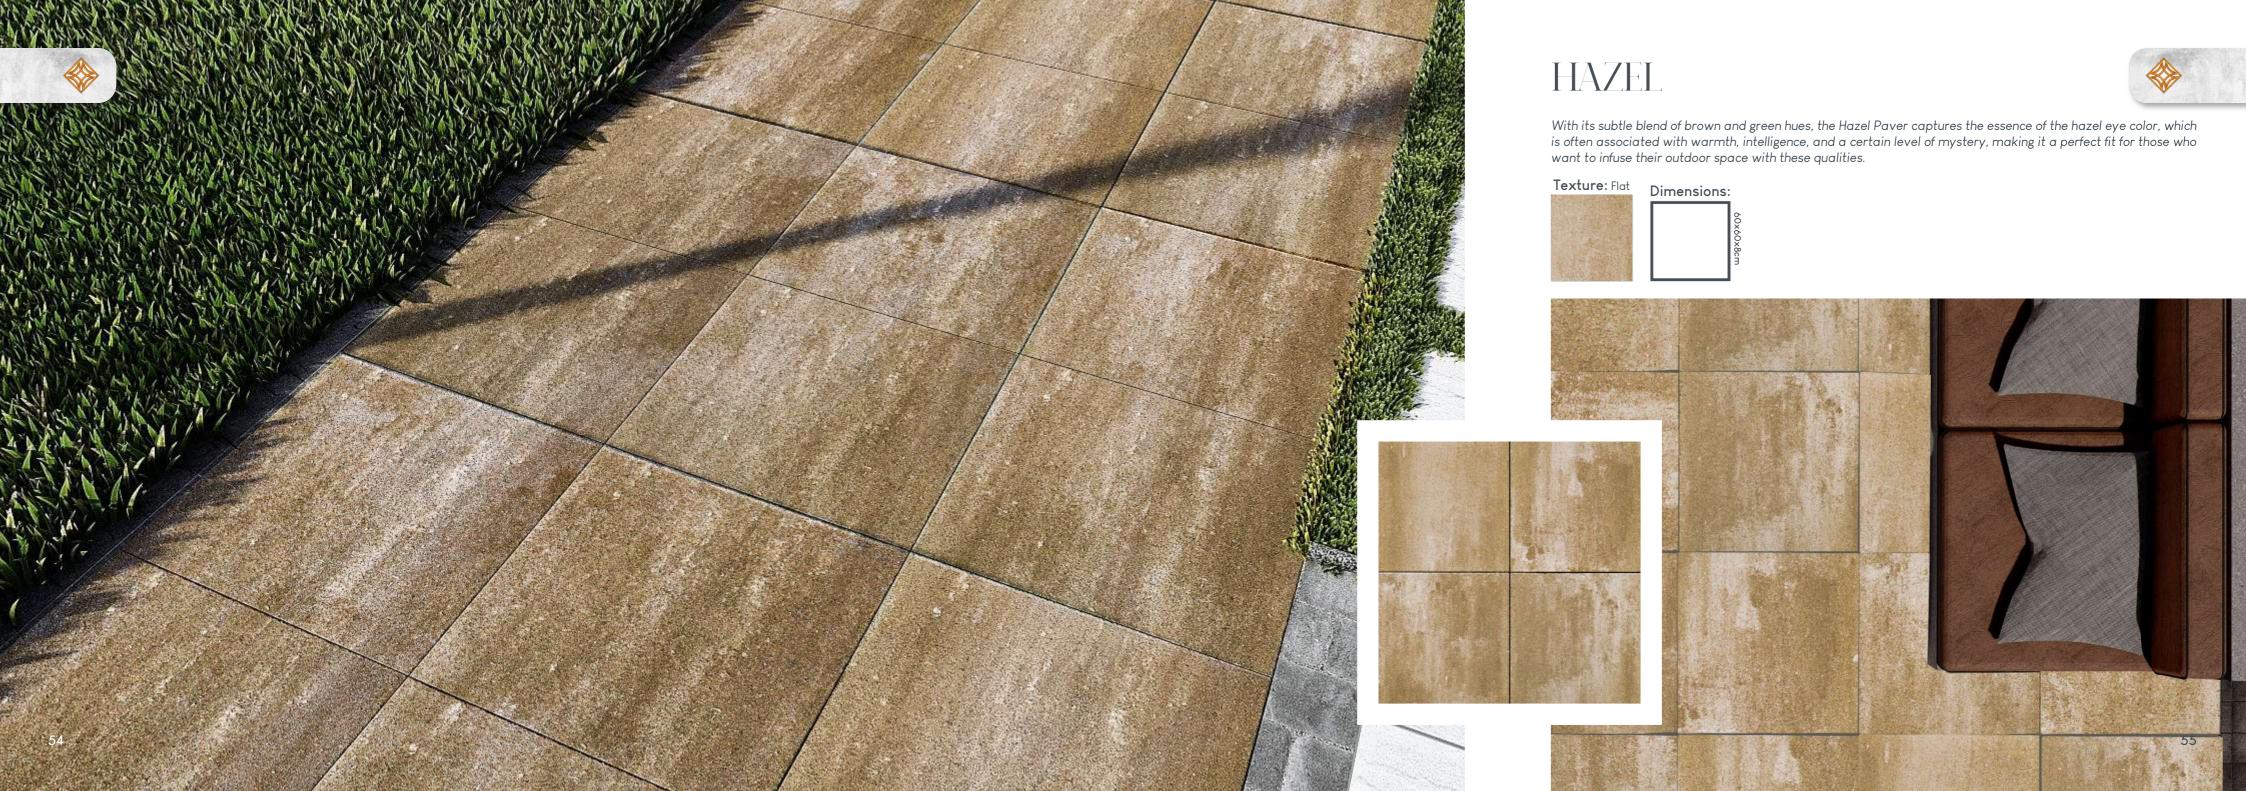

## PINSTRIPED HAZEL

With every step, you will feel the smooth yet textured surface, transforming your space into a haven of understated elegance. This 60x60 cm masterpiece combines the classic appeal of stripes with the warm, inviting hues of Hazel, creating an outdoor experience that is both sophisticated and welcoming.

Texture: Pinstripes Dimensions:

60x60x8cm