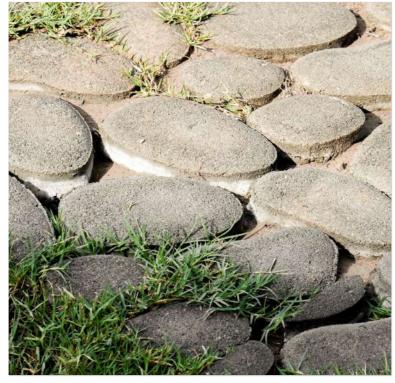

## DUCON NATURAL STONE - DNS

The Ducon Natural Stone DNS paver captures the captivating allure of a sun-drenched desert after a refreshing rain, showcasing a natural, glistening beauty that transforms your outdoor oasis into a picturesque landscape. The ultimate choice for anyone with a desire for a concrete yet nostalgic outdoor ambience!

Texture: Riven

Dimensions: 38.4x37x6cm