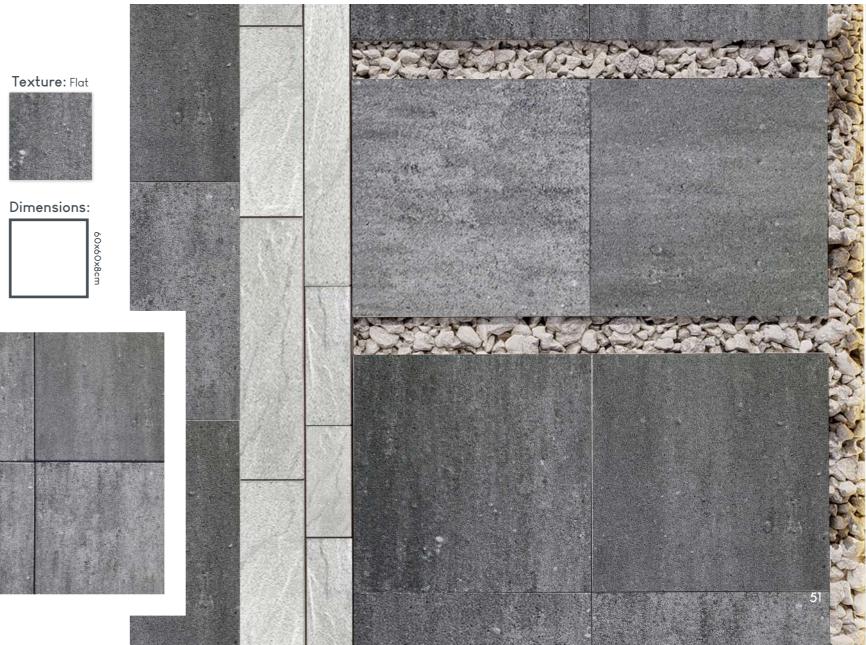

When it comes to crafting driveways and parking spaces that seamlessly blend functionality and style, our top choice is the 3 shaped Trento paver. Its innovative design not only ensures durability and load-bearing capacity but also adds a touch of contemporary elegance to your outdoor spaces. With Trento, you can trust that your driveway will not only withstand the test of time but also make a lasting impression.