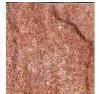

## DUCON NATURAL STONE - DNS

The Ducon Natural Stone DNS paver captures the captivating allure of a sun-drenched desert after a refreshing rain, showcasing a natural, glistening beauty that transforms your outdoor oasis into a picturesque landscape. The ultimate choice for anyone with a desire for a concrete yet nostalgic outdoor ambience!

Texture: Riven

Dimensions: 38.4x37x6cm