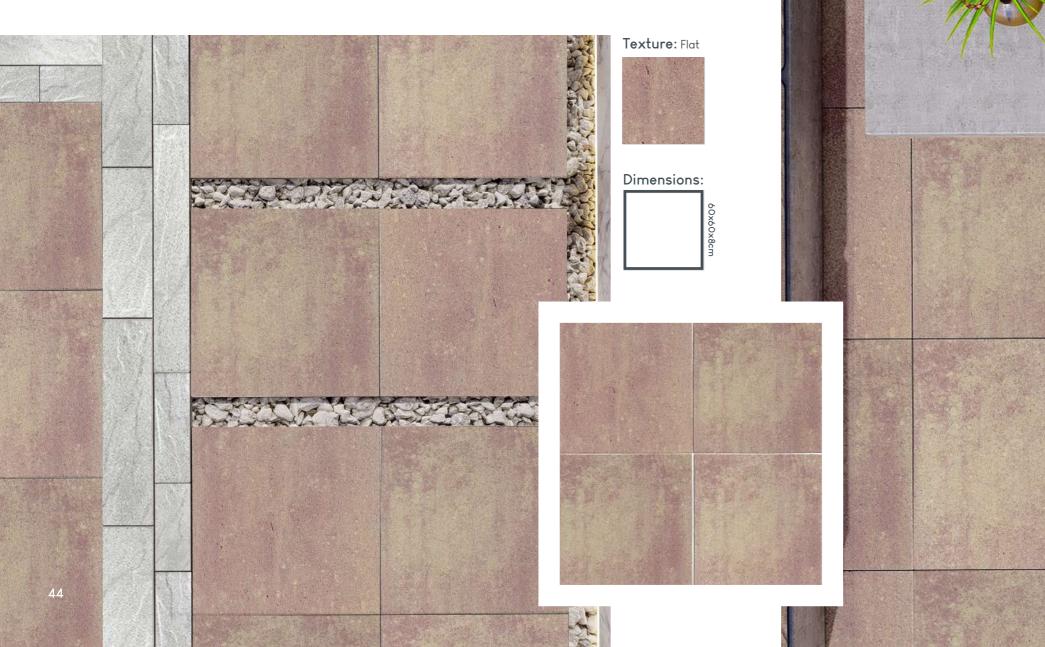

## DUCON NATURAL STONE - DNS

The Ducon Natural Stone DNS paver captures the captivating allure of a sun-drenched desert after a refreshing rain, showcasing a natural, glistening beauty that transforms your outdoor oasis into a picturesque landscape. The ultimate choice for anyone with a desire for a concrete yet nostalgic outdoor ambience!

Texture: Riven

Dimensions: 38.4x37x6cm