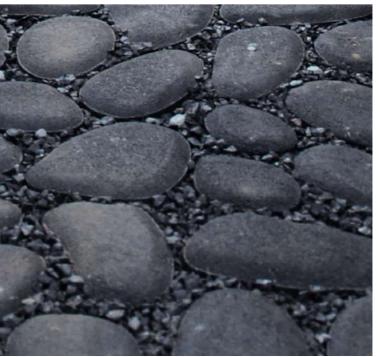

## DUCON NATURAL STONE - DNS

The Ducon Natural Stone DNS paver captures the captivating allure of a sun-drenched desert after a refreshing rain, showcasing a natural, glistening beauty that transforms your outdoor oasis into a picturesque landscape. The ultimate choice for anyone with a desire for a concrete yet nostalgic outdoor ambience!

Texture: Riven

Dimensions: 38.4x37x6cm

## ARENA

Texture: Riven

A clay concrete paver made of a random mixture of irregularly shaped yet rounded blocks that will enhance the appearance of your outdoor space giving it a vintage style.

Arena paver can be used as a mosaic frame around any design.