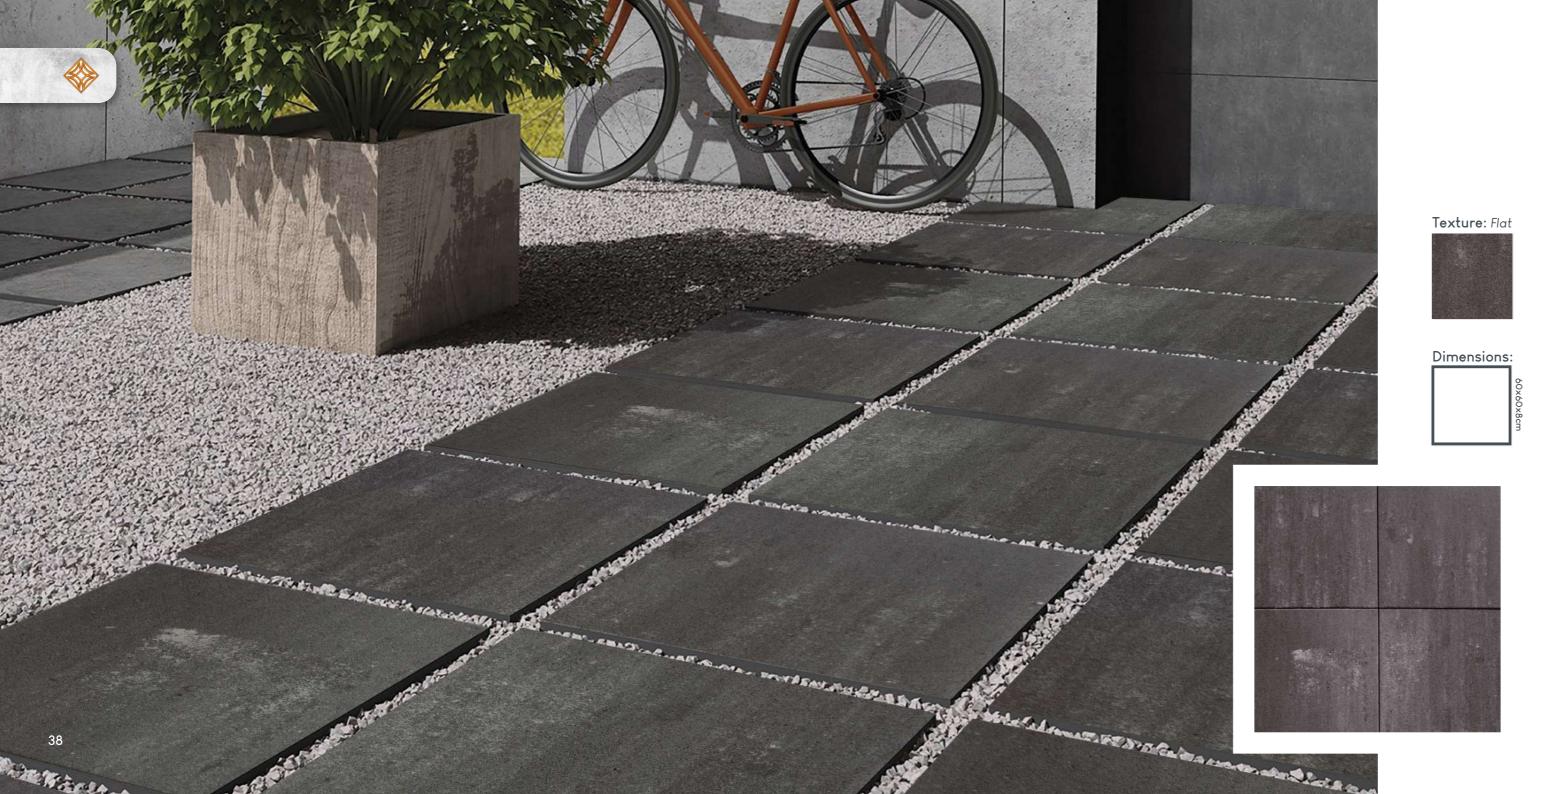

## MONSOON

A bold and dramatic collection of pavers featuring a dark grey shade that exudes power and strength. With its striking and intense hue, the Monsoon Paver reflects the seasonal winds that bring life and vitality to the outdoor space embodying the rejuvenation of the monsoon season.

| Texture: Flat |
|---------------|
|               |
|               |
|               |
|               |
|               |

| Dimensions | :         |
|------------|-----------|
|            | 60x60x8cm |