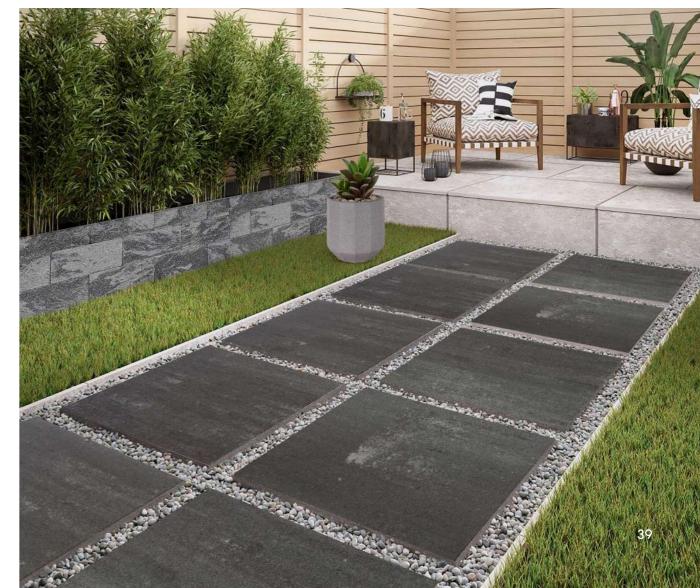

## DUCON NATURAL STONE - DNS

The Ducon Natural Stone DNS paver captures the captivating allure of a sun-drenched desert after a refreshing rain, showcasing a natural, glistening beauty that transforms your outdoor oasis into a picturesque landscape. The ultimate choice for anyone with a desire for a concrete yet nostalgic outdoor ambience!

Texture: Riven

Dimensions: 38.4x37x6cm