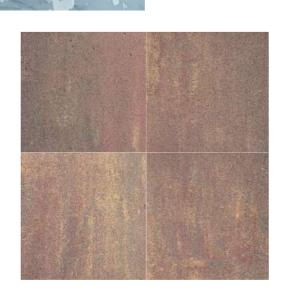

## DUCON NATURAL STONE - DNS

The Ducon Natural Stone DNS paver captures the captivating allure of a sun-drenched desert after a refreshing rain, showcasing a natural, glistening beauty that transforms your outdoor oasis into a picturesque landscape. The ultimate choice for anyone with a desire for a concrete yet nostalgic outdoor ambience!

Texture: Riven

Dimensions: 38.4x37x6cm