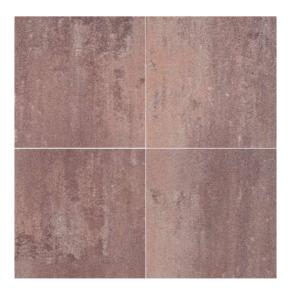

# ROSEWOOD (NEW)

Crafted to mirror the authentic beauty of wood, this paver captures the essence of wooden style like no other. From its natural grain patterns to its warm, earthy tones, 'Rosewood' evokes the cozy charm of timber, adding a touch of woodland-inspired sophistication to your outdoor living spaces. Whether you are designing a quaint patio or a sprawling deck, these pavers infuse your landscape with the timeless appeal of wood, all while offering the resilience and longevity you expect from Ducon Outdoor Living.

Texture: Timber

Inspired by the rich hues of genuine Maple, this paver exudes a natural warmth and timeless elegance that instantly transforms any space into a cozy, rustic retreat.

Dimensions: 28x22.5x8cm