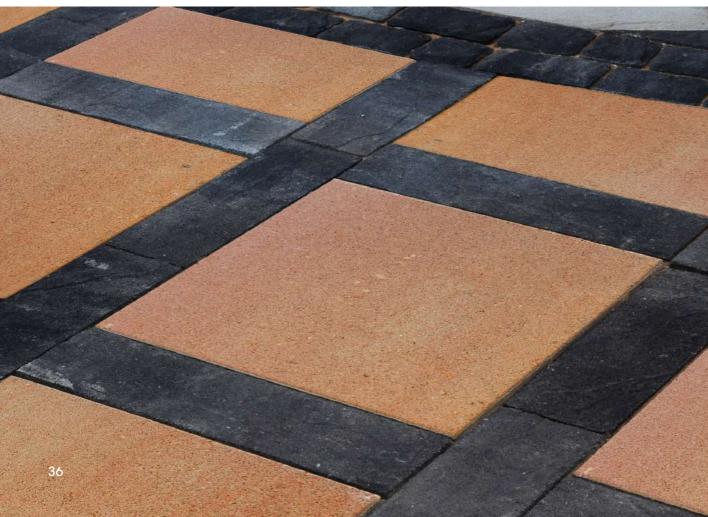

# ROSEWOOD (NEW)

Crafted to mirror the authentic beauty of wood, this paver captures the essence of wooden style like no other. From its natural grain patterns to its warm, earthy tones, 'Rosewood' evokes the cozy charm of timber, adding a touch of woodland-inspired sophistication to your outdoor living spaces. Whether you are designing a quaint patio or a sprawling deck, these pavers infuse your landscape with the timeless appeal of wood, all while offering the resilience and longevity you expect from Ducon Outdoor Living.

Texture: Timber

Inspired by the rich hues of genuine Maple, this paver exudes a natural warmth and timeless elegance that instantly transforms any space into a cozy, rustic retreat.

Dimensions: 28x22.5x8cm