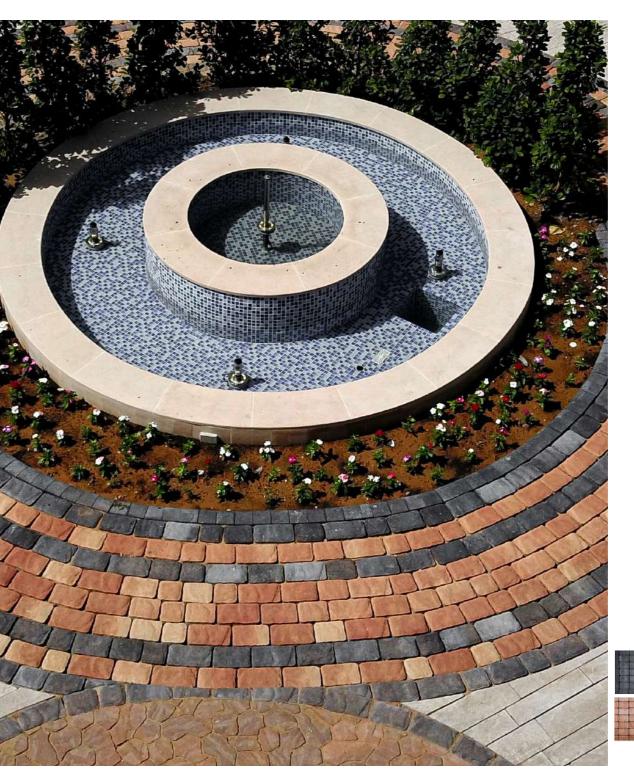

## DUCON NATURAL STONE - DNS

The Ducon Natural Stone DNS paver captures the captivating allure of a sun-drenched desert after a refreshing rain, showcasing a natural, glistening beauty that transforms your outdoor oasis into a picturesque landscape. The ultimate choice for anyone with a desire for a concrete yet nostalgic outdoor ambience!

Texture: Riven

Dimensions: 38.4x37x6cm