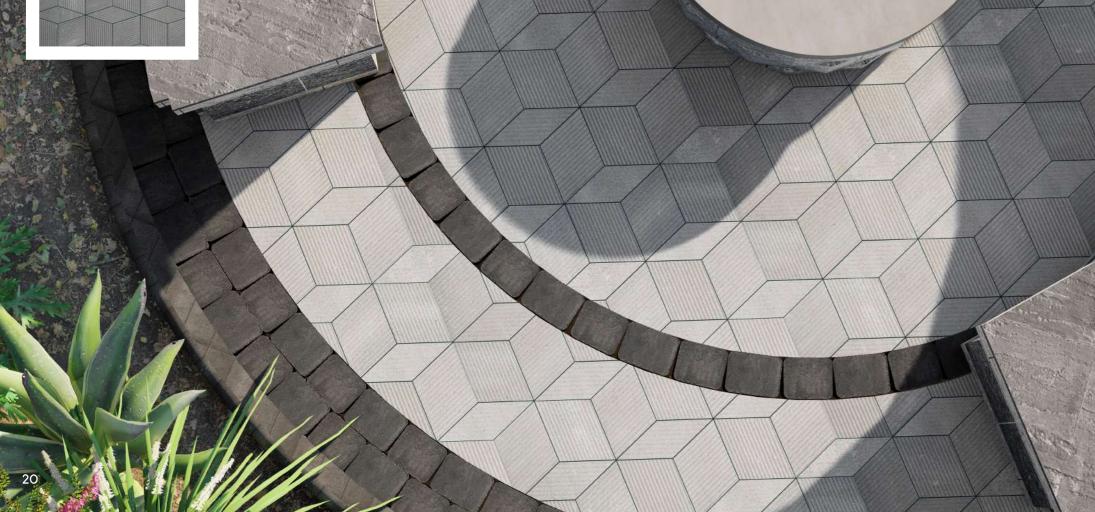

## BRUNELLO BLACK

Texture: Pinstripes

Embark on a journey to redefine your outdoor sanctuary with our newest masterpiece: the 3D Diamond Paver in Misty

# DIAMOND (NEW) MONSOON

Experience the pinnacle of outdoor luxury with our latest innovation: the 3D Diamond Paver in Monsoon shade, a rich and sophisticated dark grey. This exquisite addition boasts a stunning pinstripe texture that not only elevates the aesthetics of your outdoor space but also offers a tactile sensation like no other. Redefine your outdoor experience with this extraordinary paver – where artistry, texture, and color unite in perfect harmony.