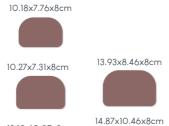

# ROSEWOOD (NEW)

Crafted to mirror the authentic beauty of wood, this paver captures the essence of wooden style like no other. From its natural grain patterns to its warm, earthy tones, 'Rosewood' evokes the cozy charm of timber, adding a touch of woodland-inspired sophistication to your outdoor living spaces. Whether you are designing a quaint patio or a sprawling deck, these pavers infuse your landscape with the timeless appeal of wood, all while offering the resilience and longevity you expect from Ducon Outdoor Living.

Texture: Timber

Inspired by the rich hues of genuine Maple, this paver exudes a natural warmth and timeless elegance that instantly transforms any space into a cozy, rustic retreat.

Dimensions: 28x22.5x8cm