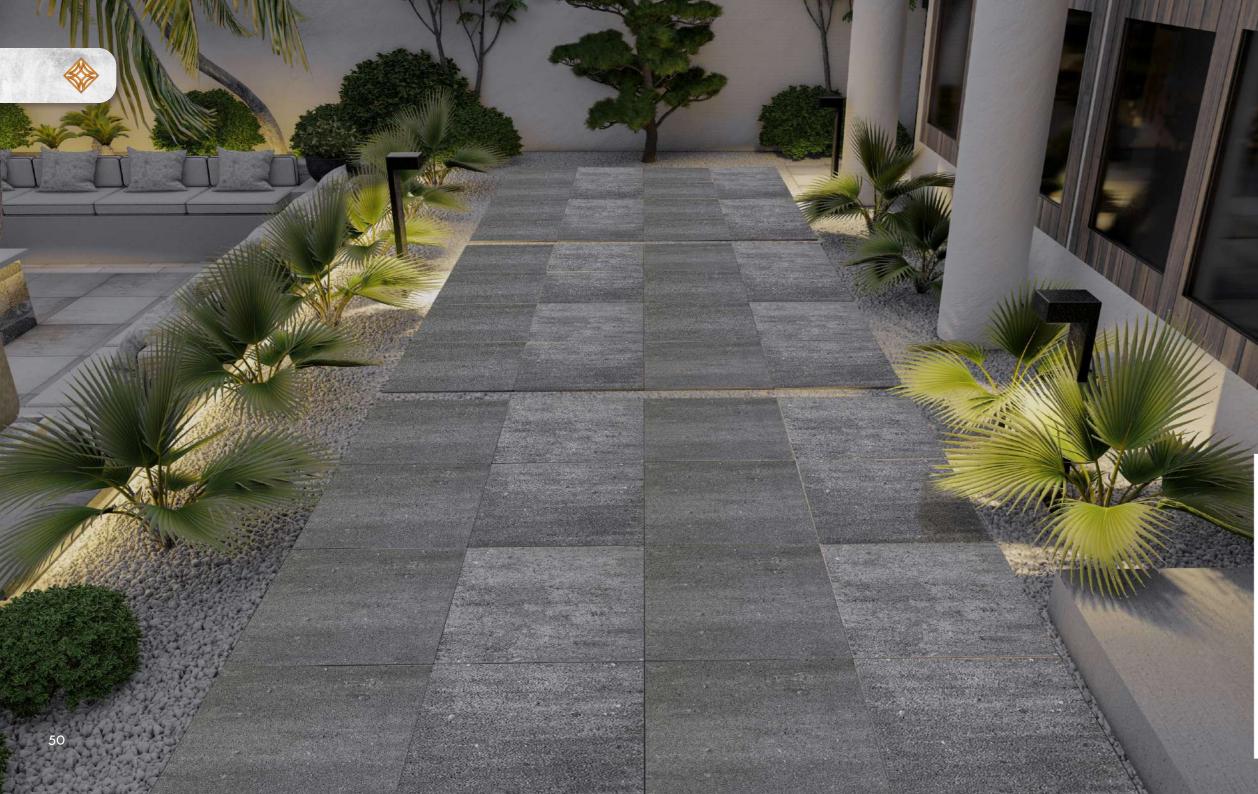

When it comes to crafting driveways and parking spaces that seamlessly blend functionality and style, our top choice is the 3 shaped Trento paver. Its innovative design not only ensures durability and load-bearing capacity but also adds a touch of contemporary elegance to your outdoor spaces. With Trento, you can trust that your driveway will not only withstand the test of time but also make a lasting impression.