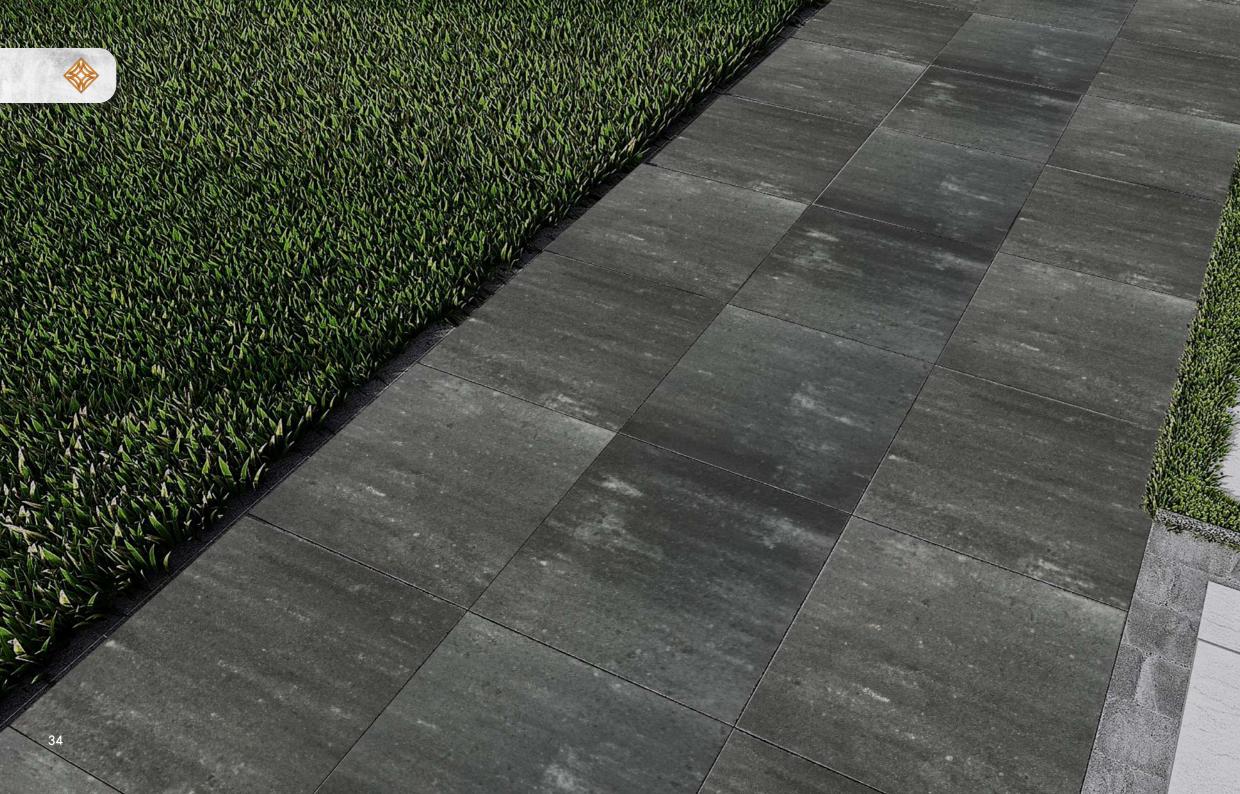

## DUCON NATURAL STONE - DNS

The Ducon Natural Stone DNS paver captures the captivating allure of a sun-drenched desert after a refreshing rain, showcasing a natural, glistening beauty that transforms your outdoor oasis into a picturesque landscape. The ultimate choice for anyone with a desire for a concrete yet nostalgic outdoor ambience!

Texture: Riven

Dimensions: 38.4x37x6cm