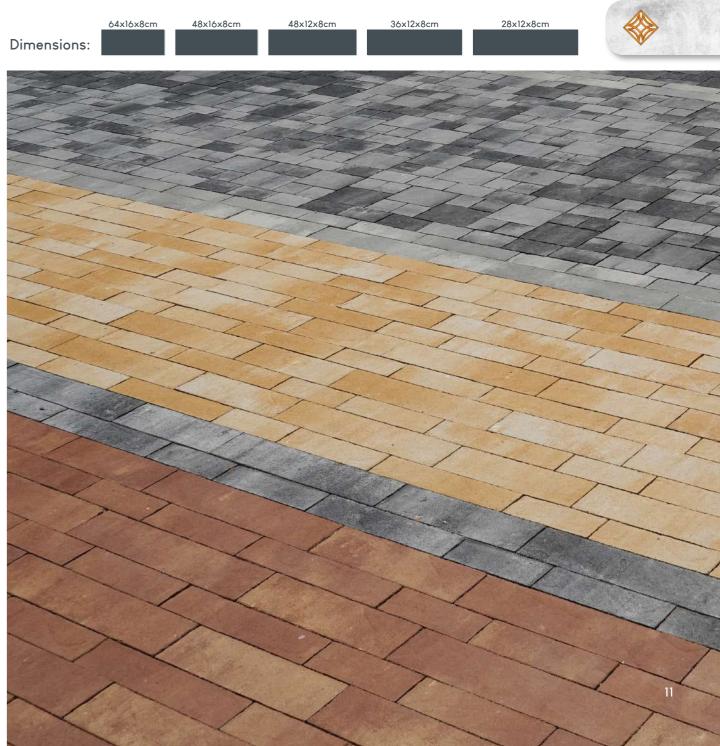

## Pavers of Intrigue

| 1. 3D Diamond Misty   | 11. Trento Dune  |
|-----------------------|------------------|
| 2. 3D Diamond Monsoon | 12. Trento Hazel |
| 3. Arena Moka         | 13. Trento Slate |
| 4. Arena Dune         | 14. Decado Plaza |
| 5. Brunello           | 15. Decado Dese  |
| 6. DNS Terra          | 16. Decado Moka  |
| 7. DNS Dune           | 17. Decado Ivory |
| 8. Villagio Slate     | 18. Decado Slate |
| 9. Villagio Terra     | 19. Maple        |
| 10. Trento Blush      | 20. Rosewood     |
|                       |                  |

When it comes to crafting driveways and parking spaces that seamlessly blend functionality and style, our top choice is the 3 shaped Trento paver. Its innovative design not only ensures durability and load-bearing capacity but also adds a touch of contemporary elegance to your outdoor spaces. With Trento, you can trust that your driveway will not only withstand the test of time but also make a lasting impression.