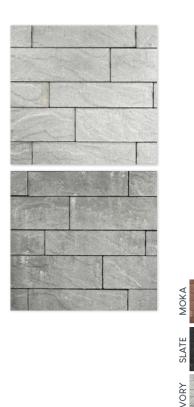

## Pavers of Intrigue

| 1. 3D Diamond Misty   | 11. Trento Dune  |
|-----------------------|------------------|
| 2. 3D Diamond Monsoon | 12. Trento Hazel |
| 3. Arena Moka         | 13. Trento Slate |
| 4. Arena Dune         | 14. Decado Plaza |
| 5. Brunello           | 15. Decado Dese  |
| 6. DNS Terra          | 16. Decado Moka  |
| 7. DNS Dune           | 17. Decado Ivory |
| 8. Villagio Slate     | 18. Decado Slate |
| 9. Villagio Terra     | 19. Maple        |
| 10. Trento Blush      | 20. Rosewood     |
|                       |                  |

## PAVERS MATRIX

|   | SHAPE           | DECADO     | )      | TRENTO | DNS   | VILLAGIO | ARENA | BRUNELLO | DIAMOND    |
|---|-----------------|------------|--------|--------|-------|----------|-------|----------|------------|
|   | TEXTURE         | FLAT RIVEN | TIMBER | RIVEN  | RIVEN | RIVEN    | RIVEN | FLAT     | PINSTRIPED |
|   |                 |            |        |        |       |          |       |          |            |
|   | AURORA<br>BELLA |            |        |        |       |          |       |          |            |
|   | BLUSH           |            |        |        |       |          |       |          |            |
|   | CORAL           |            |        |        |       |          |       |          |            |
|   | CHERRY          |            |        |        |       |          |       |          |            |
|   | DESERT          |            |        |        |       |          |       |          |            |
| S | DUNE            |            |        |        |       |          |       |          |            |
| T | HAZEL           |            |        |        | _     |          |       |          |            |
|   | IRIS<br>IVORY   |            |        |        |       |          |       |          |            |
| 2 | LANTANA         |            |        |        |       |          |       |          |            |
| A | LILLY           |            |        |        |       |          |       |          |            |
| 4 | MAPLE           |            |        |        |       |          |       |          |            |
| I | MISTY           |            |        |        |       |          |       |          |            |
| S | МОКА            |            |        |        |       |          |       |          |            |
|   | MONSOON         |            |        |        |       |          |       |          |            |
|   | NEBULA          |            |        |        |       |          |       |          |            |
|   | NIGHTFALL       |            |        |        |       |          |       |          |            |
|   | OMBRE           |            |        |        |       |          |       |          |            |
|   | PHANTOM         |            |        |        |       |          |       |          |            |
|   | PLAZA           |            |        |        |       |          |       |          |            |
|   | ROSEWOOD        |            |        |        |       |          |       |          |            |
|   | SLATE           |            |        |        |       |          |       |          |            |
|   | TERRA           |            |        |        |       |          |       |          |            |
|   | TWILIGHT        |            |        |        |       |          |       |          |            |
| 0 | VELVET          |            |        |        |       |          |       |          |            |