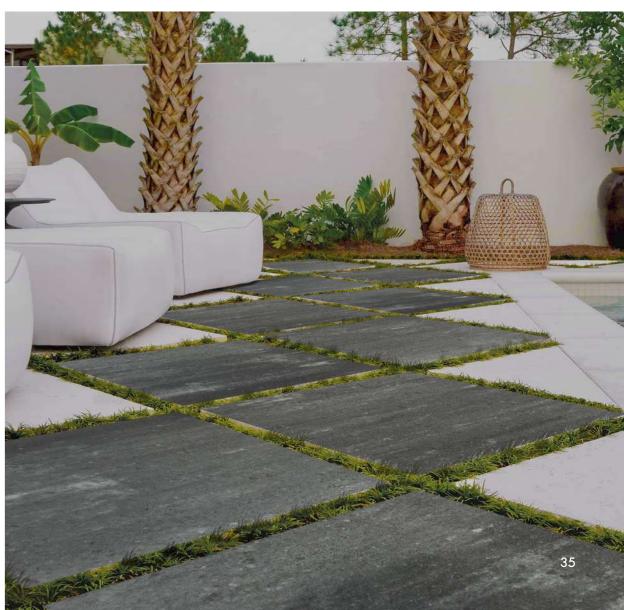

## DUCON NATURAL STONE - DNS

The Ducon Natural Stone DNS paver captures the captivating allure of a sun-drenched desert after a refreshing rain, showcasing a natural, glistening beauty that transforms your outdoor oasis into a picturesque landscape. The ultimate choice for anyone with a desire for a concrete yet nostalgic outdoor ambience!

Texture: Riven

Dimensions: 38.4x37x6cm