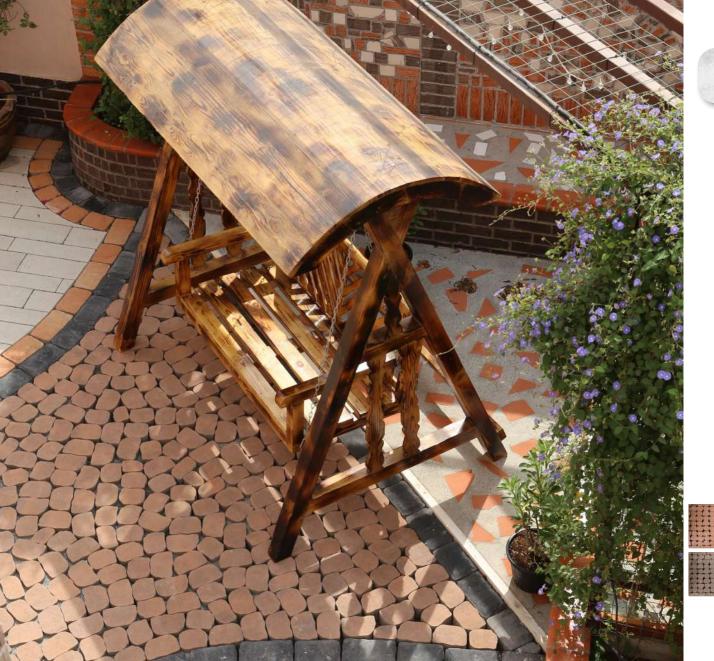

## ARENA

Texture: Riven

A clay concrete paver made of a random mixture of irregularly shaped yet rounded blocks that will enhance the appearance of your outdoor space giving it a vintage style.

Arena paver can be used as a mosaic frame around any design.