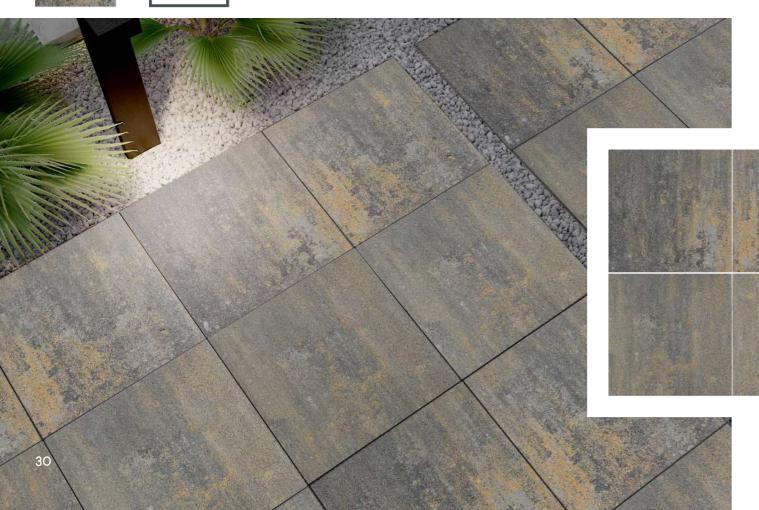

## DUCON NATURAL STONE - DNS

The Ducon Natural Stone DNS paver captures the captivating allure of a sun-drenched desert after a refreshing rain, showcasing a natural, glistening beauty that transforms your outdoor oasis into a picturesque landscape. The ultimate choice for anyone with a desire for a concrete yet nostalgic outdoor ambience!

Texture: Riven

Dimensions: 38.4x37x6cm