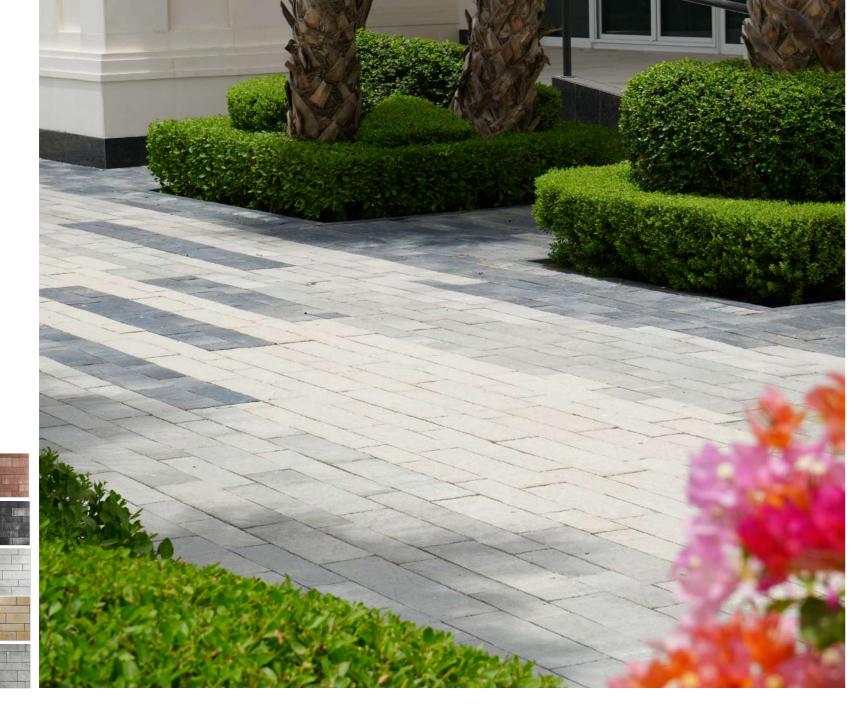

## DECADO

Uniquely upgrade the hardscape of your property, unlocking its immense hidden potential!

#### Texture: Riven

Typical of centuries-old streets found in popular global cultural hubs, the Villagio paver makes a statement. Timeless charm equally complemented by a rigid nature, when going for stylish simplicity aim no further than the smooth-edged squares of the Villagio themed concrete paver which requires minimal maintenance.