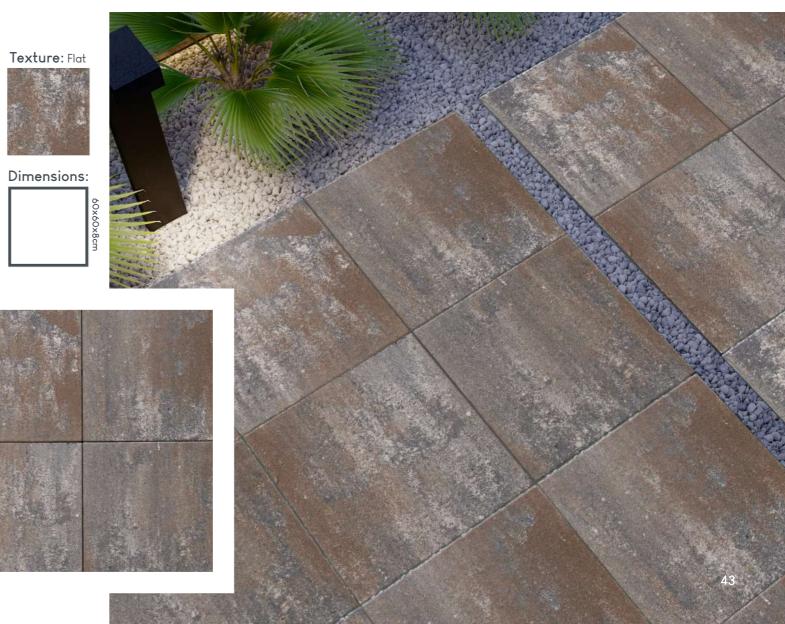

When it comes to crafting driveways and parking spaces that seamlessly blend functionality and style, our top choice is the 3 shaped Trento paver. Its innovative design not only ensures durability and load-bearing capacity but also adds a touch of contemporary elegance to your outdoor spaces. With Trento, you can trust that your driveway will not only withstand the test of time but also make a lasting impression.