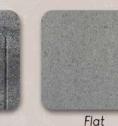

Texture: Flat

## Texture: Flat

Dimensions:

Texture: Flat

Dimensions:

With its bold and striking dark red color, Cherry adds a touch of elegance and sophistication to any outdoor space, bringing a rich and luxurious feel to your landscape design.

| exture: Flat | Dir |
|--------------|-----|
|              | Г   |
|              |     |
|              |     |
|              |     |

## Texture: Flat

Dimensions:

| Texture: Flat |
|---------------|
|               |
|               |
|               |
|               |
|               |

| Dimensions | :         |
|------------|-----------|
|            | 60x60x8cm |