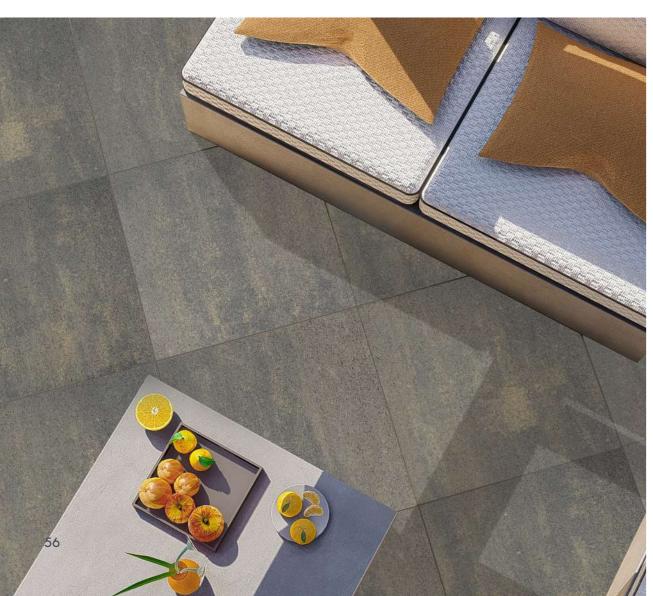

## DUCON NATURAL STONE - DNS

The Ducon Natural Stone DNS paver captures the captivating allure of a sun-drenched desert after a refreshing rain, showcasing a natural, glistening beauty that transforms your outdoor oasis into a picturesque landscape. The ultimate choice for anyone with a desire for a concrete yet nostalgic outdoor ambience!

Texture: Riven

Dimensions: 38.4x37x6cm