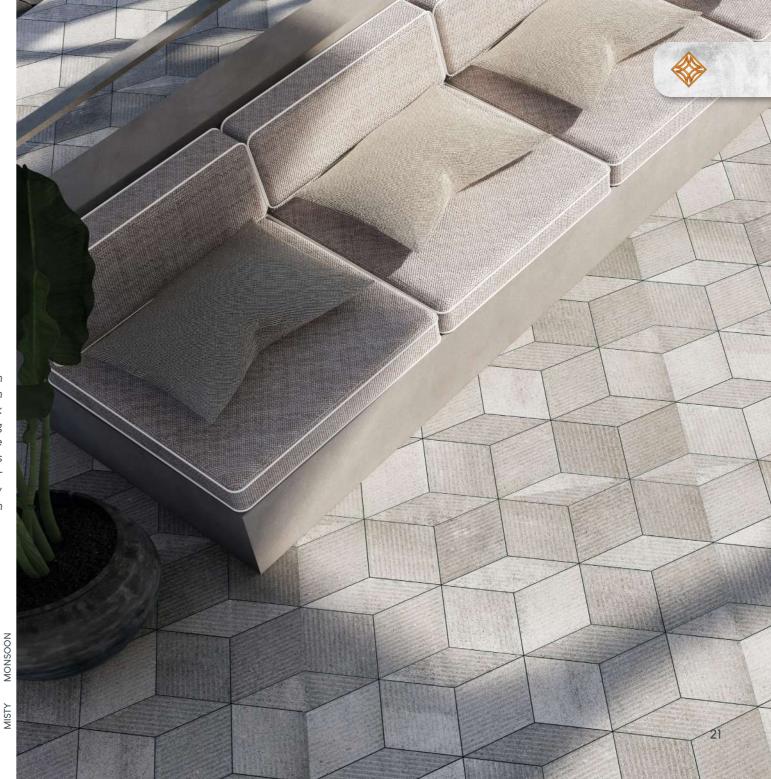

## BRUNELLO BLACK

Texture: Pinstripes

Embark on a journey to redefine your outdoor sanctuary with our newest masterpiece: the 3D Diamond Paver in Misty

# DIAMOND (NEW) MONSOON

Experience the pinnacle of outdoor luxury with our latest innovation: the 3D Diamond Paver in Monsoon shade, a rich and sophisticated dark grey. This exquisite addition boasts a stunning pinstripe texture that not only elevates the aesthetics of your outdoor space but also offers a tactile sensation like no other. Redefine your outdoor experience with this extraordinary paver – where artistry, texture, and color unite in perfect harmony.