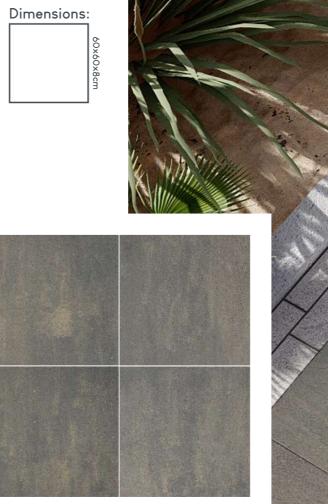

## DUCON NATURAL STONE - DNS

The Ducon Natural Stone DNS paver captures the captivating allure of a sun-drenched desert after a refreshing rain, showcasing a natural, glistening beauty that transforms your outdoor oasis into a picturesque landscape. The ultimate choice for anyone with a desire for a concrete yet nostalgic outdoor ambience!

Texture: Riven

Dimensions: 38.4x37x6cm