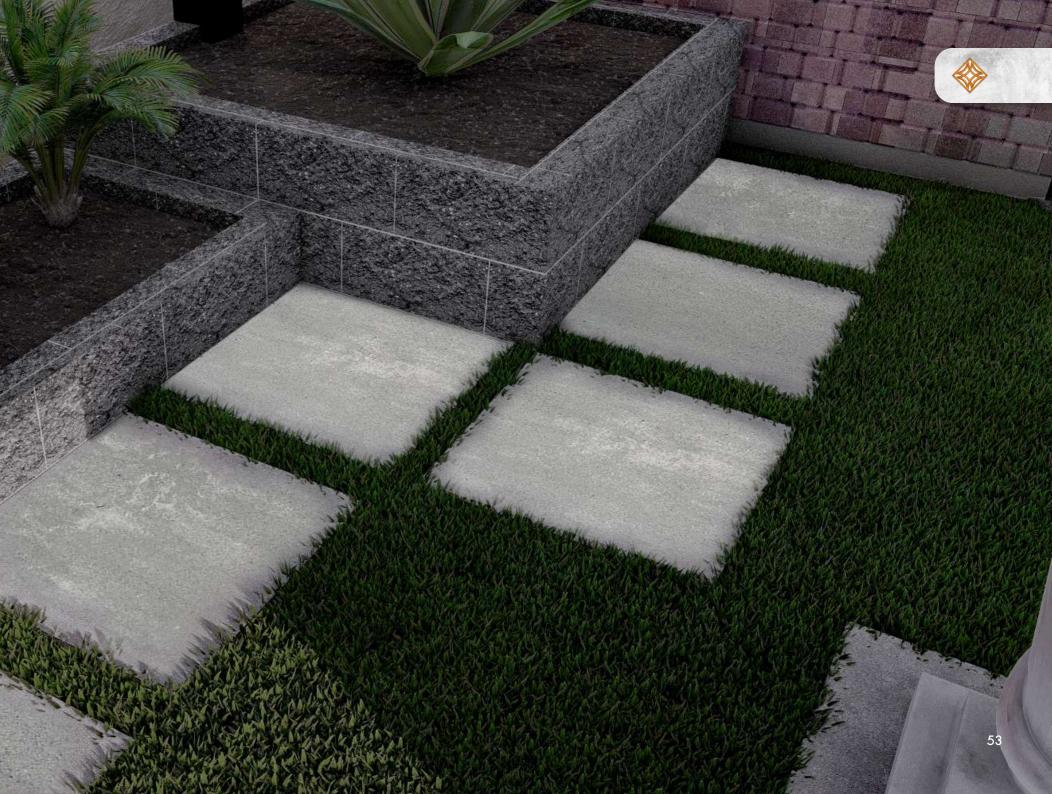

will last for years to come.

## Texture: Flat



Dimensions:





## TWILIGHT

A stunning paver that captures the warm and inviting hues of the sunset. With its beautiful orange shade, the Twilight Paver is the perfect choice for those who want to create an outdoor space that exudes warmth and tranquility, reminiscent of the peaceful moments at twilight.

## Texture: Flat Dimensions:









## MISTY



Featuring a soft and subtle grey shade that adds a touch of sophistication to any outdoor space.







## PHANTOM

Another shade of grey in our latest Luxury Collection of pavers, Phantom Paver, is Inspired by design to instill a sense of mysteriousness to the outdoor space. With its alluring ghostly grey shade, this paver adds a touch of mystique and elegance to any outdoor space.















## AURORA

The Aurora paver is a stunning addition to the luxury collection of hardscapes, featuring a smooth surface with subtle color variations that create a natural, organic look and feel, symbolizing the beauty of the Northern Lights and perfect for creating a tranquil outdoor retreat.



Texture: Flat











## VELVET

For the red color enthusiasts, Velvet paver has been added to the latest Luxury Collection. Its deep red shade evokes the same luxurious and rich feeling as red velvet, adding a touch of elegance to any outdoor space.









## MONSOON

A bold and dramatic collection of pavers featuring a dark grey shade that exudes power and strength. With its striking and intense hue, the Monsoon Paver reflects the seasonal winds that bring life and vitality to the ou