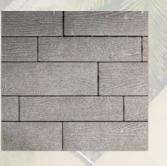

# ROSEWOOD (NEW)

Crafted to mirror the authentic beauty of wood, this paver captures the essence of wooden style like no other. From its natural grain patterns to its warm, earthy tones, 'Rosewood' evokes the cozy charm of timber, adding a touch of woodland-inspired sophistication to your outdoor living spaces. Whether you are designing a quaint patio or a sprawling deck, these pavers infuse your landscape with the timeless appeal of wood, all while offering the resilience and longevity you expect from Ducon Outdoor Living.

Texture: Timber

Inspired by the rich hues of genuine Maple, this paver exudes a natural warmth and timeless elegance that instantly transforms any space into a cozy, rustic retreat.

Dimensions: 28x22.5x8cm