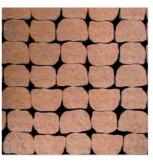

## ARENA

Texture: Riven

A clay concrete paver made of a random mixture of irregularly shaped yet rounded blocks that will enhance the appearance of your outdoor space giving it a vintage style.

Arena paver can be used as a mosaic frame around any design.

## BRUNELLO MISTY

Create a smooth walkway area wih this grass grid paver "Brunello". Ideal for patio, deck, walkway, garden, or any outdoor area. These exquisite decorative floor tiles, when paired with lush green grass, create a harmonious blend of sophistication and nature.