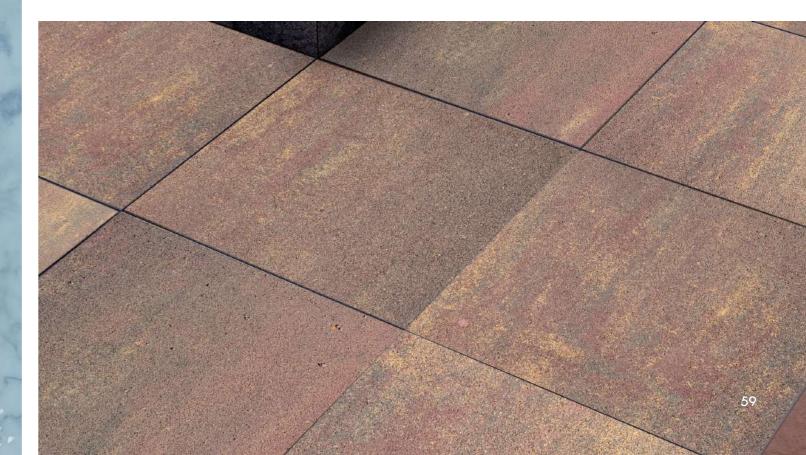

## DUCON NATURAL STONE - DNS

The Ducon Natural Stone DNS paver captures the captivating allure of a sun-drenched desert after a refreshing rain, showcasing a natural, glistening beauty that transforms your outdoor oasis into a picturesque landscape. The ultimate choice for anyone with a desire for a concrete yet nostalgic outdoor ambience!

Texture: Riven

Dimensions: 38.4x37x6cm