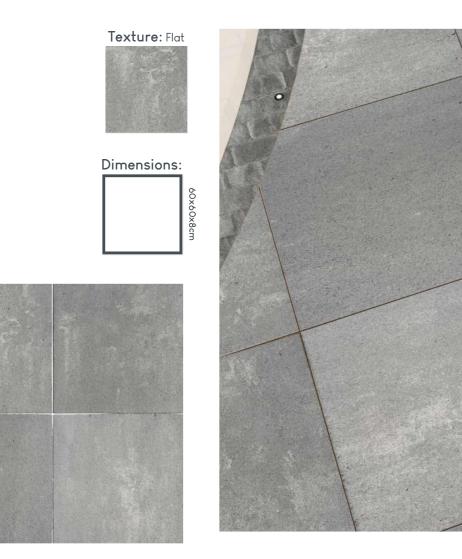

## MISTY

Featuring a soft and subtle grey shade that adds a touch of sophistication to any outdoor space.