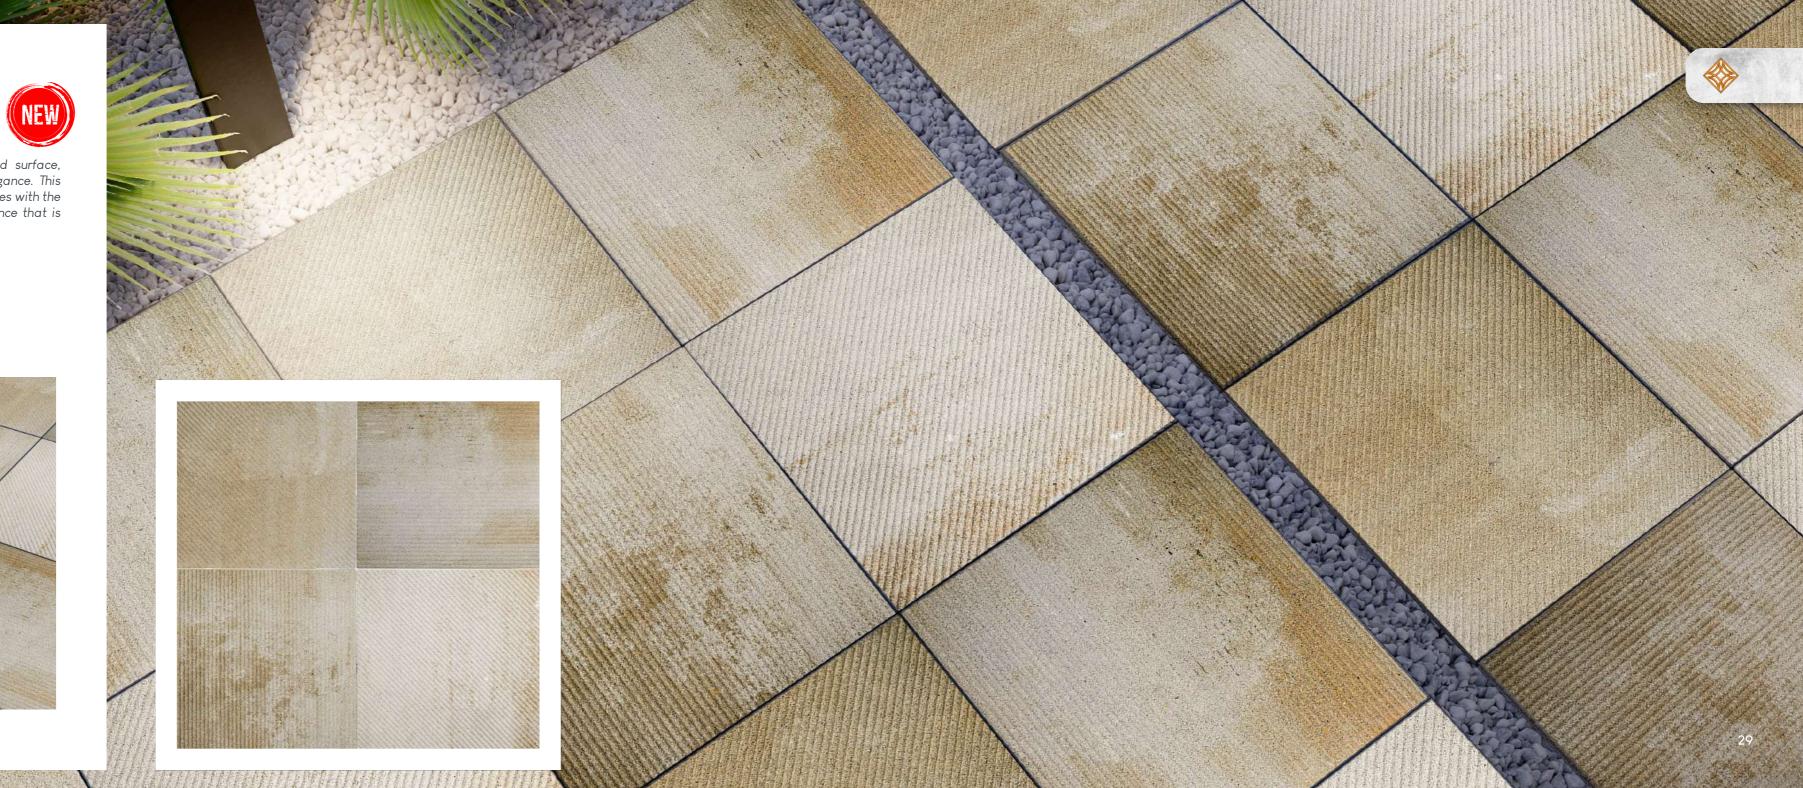

When it comes to crafting driveways and parking spaces that seamlessly blend functionality and style, our top choice is the 3 shaped Trento paver. Its innovative design not only ensures durability and load-bearing capacity but also adds a touch of contemporary elegance to your outdoor spaces. With Trento, you can trust that your driveway will not only withstand the test of time but also make a lasting impression.