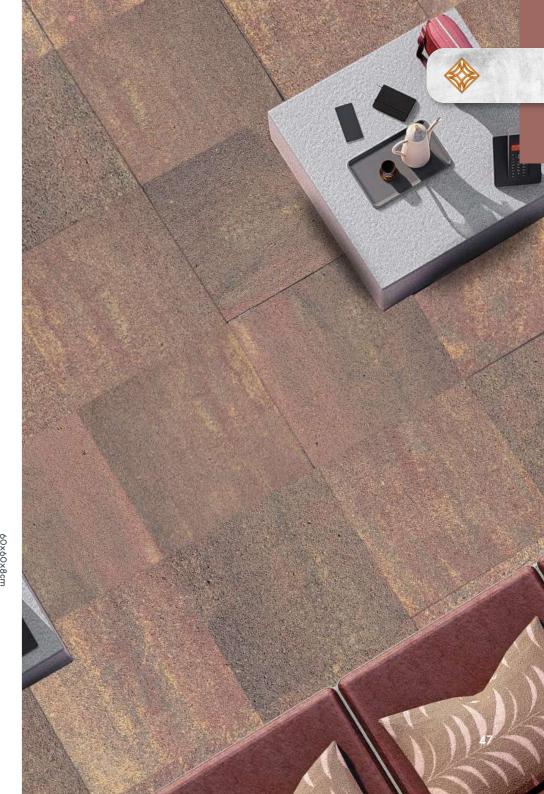

## DUCON NATURAL STONE - DNS

The Ducon Natural Stone DNS paver captures the captivating allure of a sun-drenched desert after a refreshing rain, showcasing a natural, glistening beauty that transforms your outdoor oasis into a picturesque landscape. The ultimate choice for anyone with a desire for a concrete yet nostalgic outdoor ambience!

Texture: Riven

Dimensions: 38.4x37x6cm